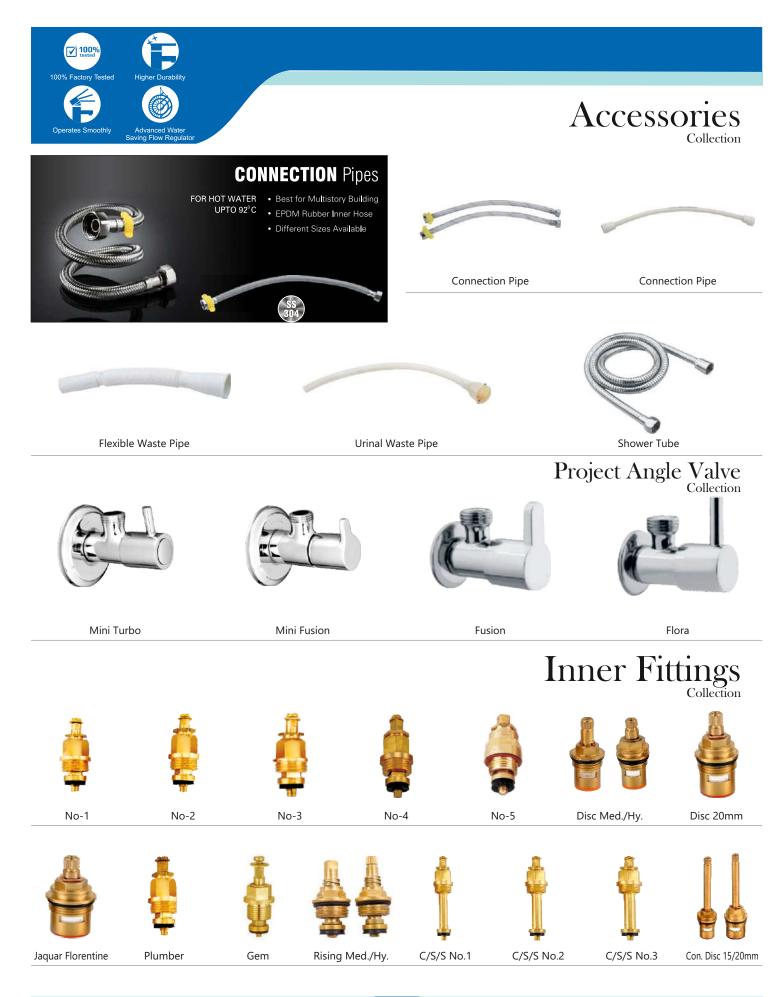

| XXXXX |
|-------|
|       |

| Nano                     | - | 30    |
|--------------------------|---|-------|
| Apollo                   | - | 31    |
| Luxury                   | - | 32    |
| Hexa                     | - | 33    |
| Dove                     | - | 34    |
| Soft                     | - | 35    |
| Rio                      | - | 36    |
| Turbo                    | - | 37    |
| Waterfall                | - | 38    |
| Vignet                   | - | 39    |
| Metro                    | - | 40    |
| Prime                    | - | 41    |
| Conti.                   | - | 42    |
| Deluxe & Society         | - | 43    |
| Single Lever Basin Mixer | - | 44    |
| Divertor & Spout         | - | 45    |
| Rain Shower              | - | 46    |
| Shower                   | _ | 47-48 |
| Brass Shower             | _ | 49    |
| Brass Health Faucet      | - | 50    |
| Bath Set Economy         | - | 51    |
| Flush Cock               | - | 52    |
| Metropol Push Valve      | - | 53    |
| Flexible Spout           | - | 54    |
| Accessories              | - | 55-56 |
|                          |   |       |