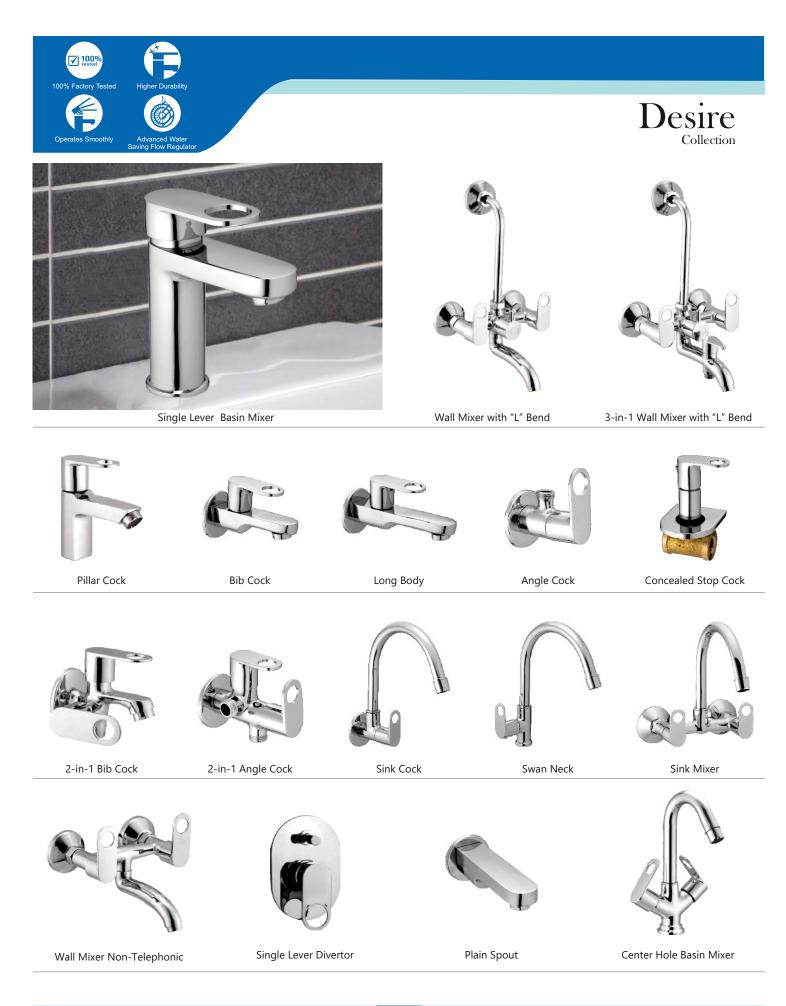

i.                   | - | 42    |
| Deluxe & Society         | - | 43    |
| Single Lever Basin Mixer | - | 44    |
| Divertor & Spout         | - | 45    |
| Rain Shower              | - | 46    |
| Shower                   | _ | 47-48 |
| Brass Shower             | _ | 49    |
| Brass Health Faucet      | - | 50    |
| Bath Set Economy         | - | 51    |
| Flush Cock               | - | 52    |
| Metropol Push Valve      | - | 53    |
| Flexible Spout           | - | 54    |
| Accessories              | - | 55-56 |
|                          |   |       |











Single Lever Basin Mixer



Pillar Cock

Bib Cock

Long Body

Angle Cock

3-in-1 Wall Mixer with "L" Bend







2-in-1 Bib Cock



2-in-1 Angle Cock



Sink Cock



Wall Mixer with "L" Bend

Swan Neck



Sink Mixer

































































PG-35











PG-40



PG-41





Center Hole Basin Mixer

Angle Cock

2-in-1 Bib Cock

2-in-1 Angle Cock







Pillar Cock







Bib Cock

2-in-1 Bib Cock



Long Body

2-in-1 Angle Cock



## Single Lever Basin Mixer













Vignet

Fusion

Ornamix

### Tall Boy Pillar Cock 9" / 12" / 15"









Alive Rays Fusion Ornamix





# Divertor & Spout



Divertor Body 5-way | 4-way (Hi-Flow, 46mm)



Divertor Body 5-Way | 4-way(40mm)



Wall Mounted Body



Ornamix Tip-Ton Spout Skoda Tip-Ton Spout

Alive Tip-Ton Spout

Premium Tip-Ton Spout



### Rain Shower



### Simple But Special

| ******** | -           |         |            |
|----------|-------------|---------|------------|
| ******** | 1           |         |