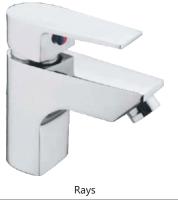

# Index

| Premium   | - |
|-----------|---|
| Elegent   | - |
| Fusion    | - |
| Skoda     | - |
| Rays      | - |
| Desire    | - |
| Alive     | - |
| Chocolate | - |
| Delta     | _ |
| Hind      |   |
| Ocean     | - |
| Titan     | - |
| Wings     | - |
| Glamour   | - |
| Oxford    | - |
| Colva     | - |
| Style     | - |
| Milano    | - |
| Stella    | - |
| Cosmo     | - |
| Vento     | - |
| Golf      | - |
| Splash    | - |
| Magic     | - |
| Ornamix   | - |
| Sonata    | - |
| Parko     | - |
| Plus      | - |
| Torrin    | - |
|           |   |