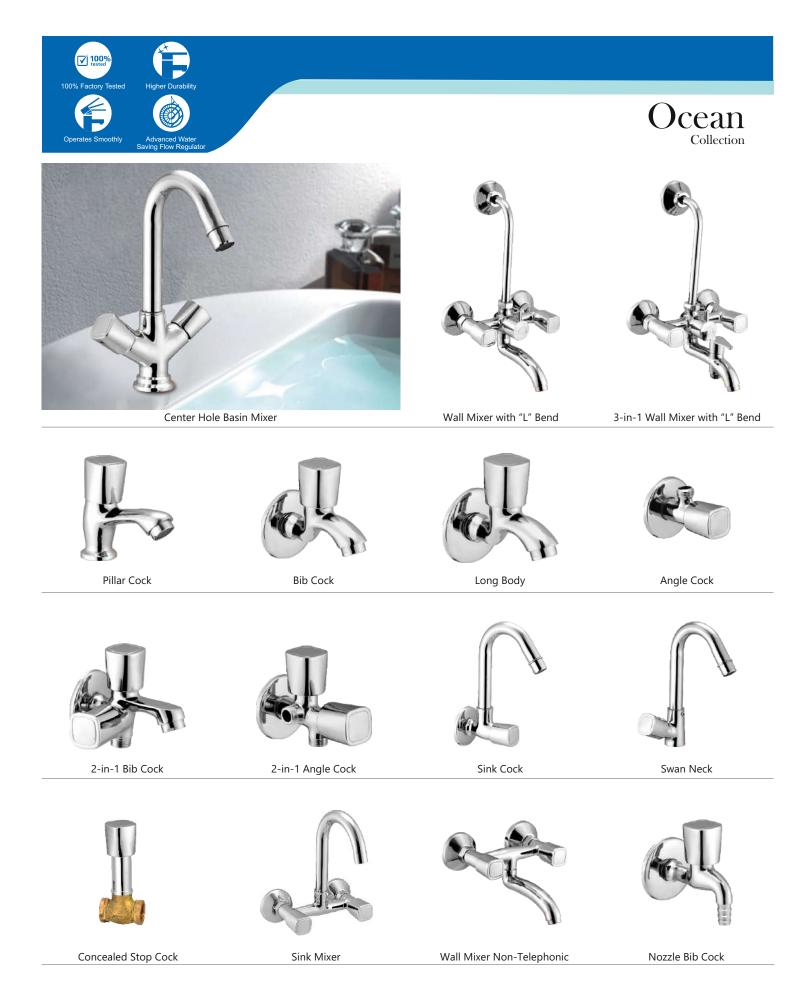

Sink Cock

Wall Mixer with "L" Bend

Swan Neck

Sink Mixer

PG-35

PG-40

PG-41

Center Hole Basin Mixer

Single Lever Basin Mixer

Pillar Cock

Bib Cock

Long Body

Angle Cock

3-in-1 Wall Mixer with "L" Bend

2-in-1 Bib Cock

2-in-1 Angle Cock

Angle Cock

2-in-1 Bib Cock

2-in-1 Angle Cock

Pillar Cock

Bib Cock

2-in-1 Bib Cock

Long Body

2-in-1 Angle Cock