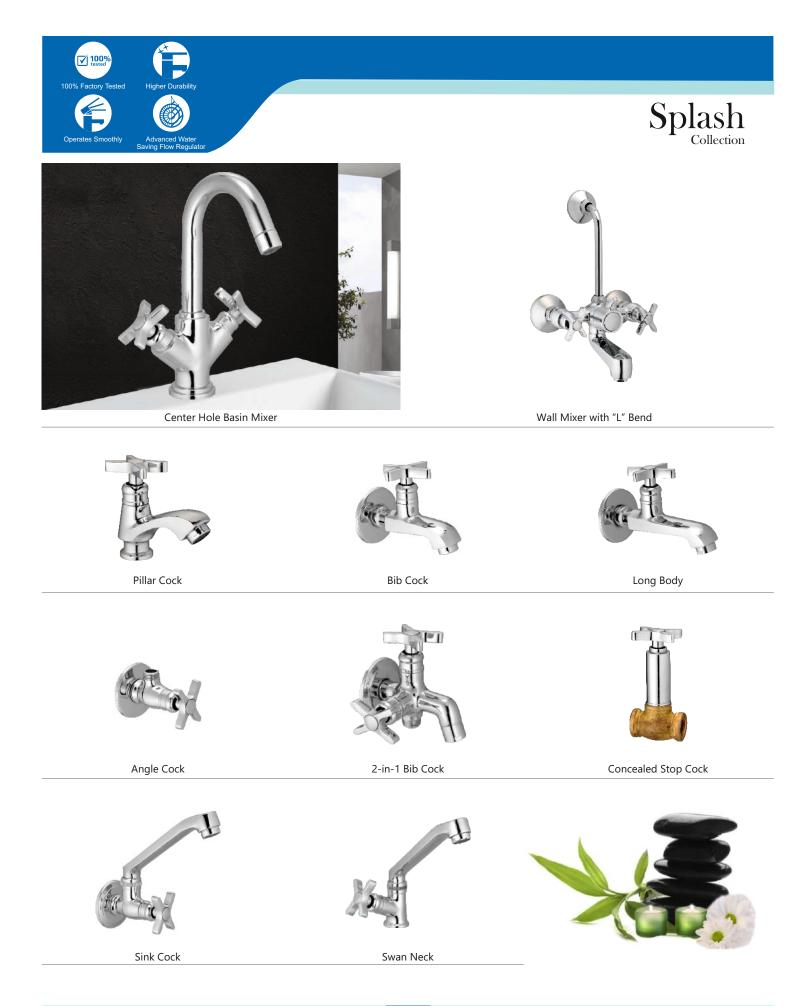

Angle Cock

2-in-1 Bib Cock

2-in-1 Angle Cock

Pillar Cock

Bib Cock

2-in-1 Bib Cock

Long Body

2-in-1 Angle Cock