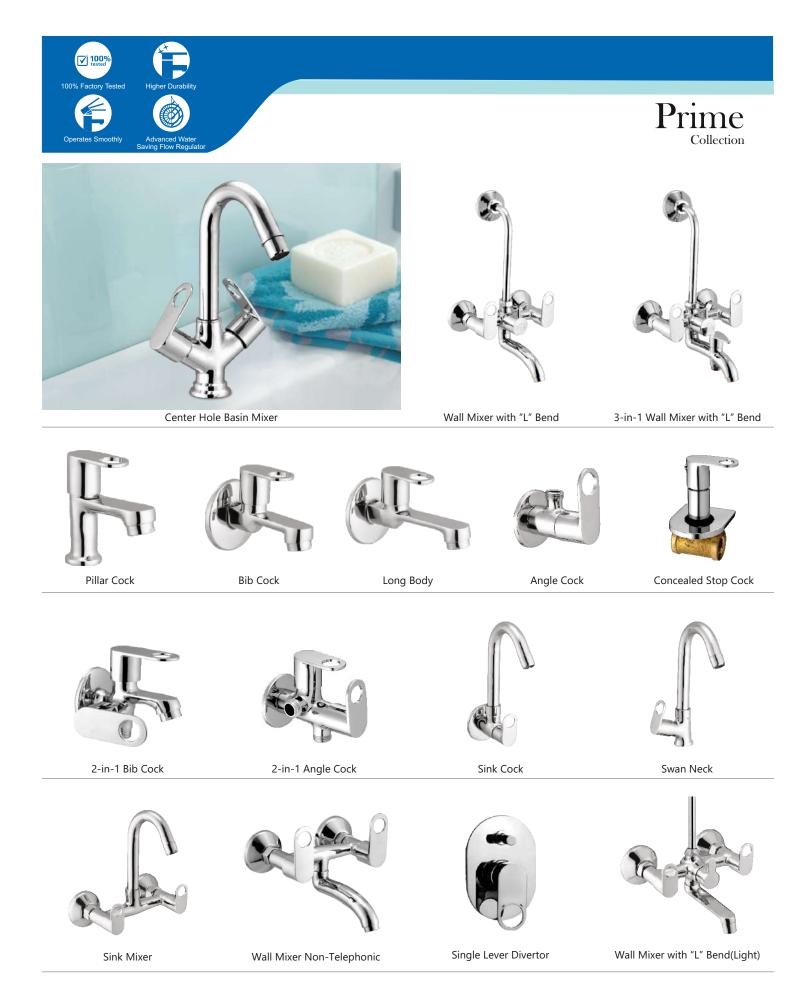

Sink Cock

Wall Mixer with "L" Bend

Swan Neck

Sink Mixer

PG-35

PG-40

PG-41

Center Hole Basin Mixer

Single Lever Basin Mixer

Pillar Cock

Bib Cock

Long Body

Angle Cock

3-in-1 Wall Mixer with "L" Bend

2-in-1 Bib Cock

2-in-1 Angle Cock

Angle Cock

2-in-1 Bib Cock

2-in-1 Angle Cock

Pillar Cock

Bib Cock

2-in-1 Bib Cock

Long Body

2-in-1 Angle Cock