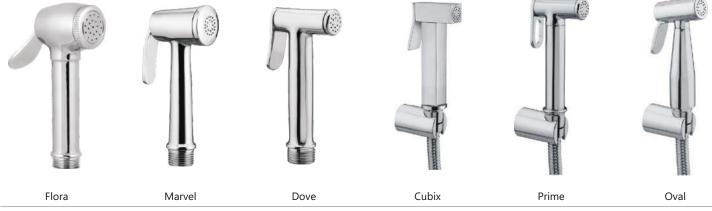

| 8"x8" Jaquar                          | 6"x8"                                                                                                           | 3"x5"                                 |



# Brass Shower







Queen



Dyna

Pearl

Platina



Plaza







Perry

Sonet

Kia









Jester

Rody

Galaxy

Raja







### ABS Health Faucet









### Flush Cock









Flush Cock Med.

Flush Cock Fighter

Flush Cock Heavy

Flush Cock Jumbo



Flush Cock Dove

Flush Cock Fusion

Flush Cock Orio

Flush Cock Magic

Flush Cock Golf

### Waste Coupling



Waste Coupling Brass/Med.





Urinal Doom Waste Coupling



Pop-up Waste Coupling





# Flexible Spout

\* Available in all Types of Colors





Sink Cock Soft

Swan Neck Soft





Sink Cock Vignet

Swan Neck Vignet



Sink Cock Dual Flow Vignet

Swan Neck Dual Flow Vignet



Sink Mixer Multi Flow Ornamix







# LAJPAT RAI & SONS