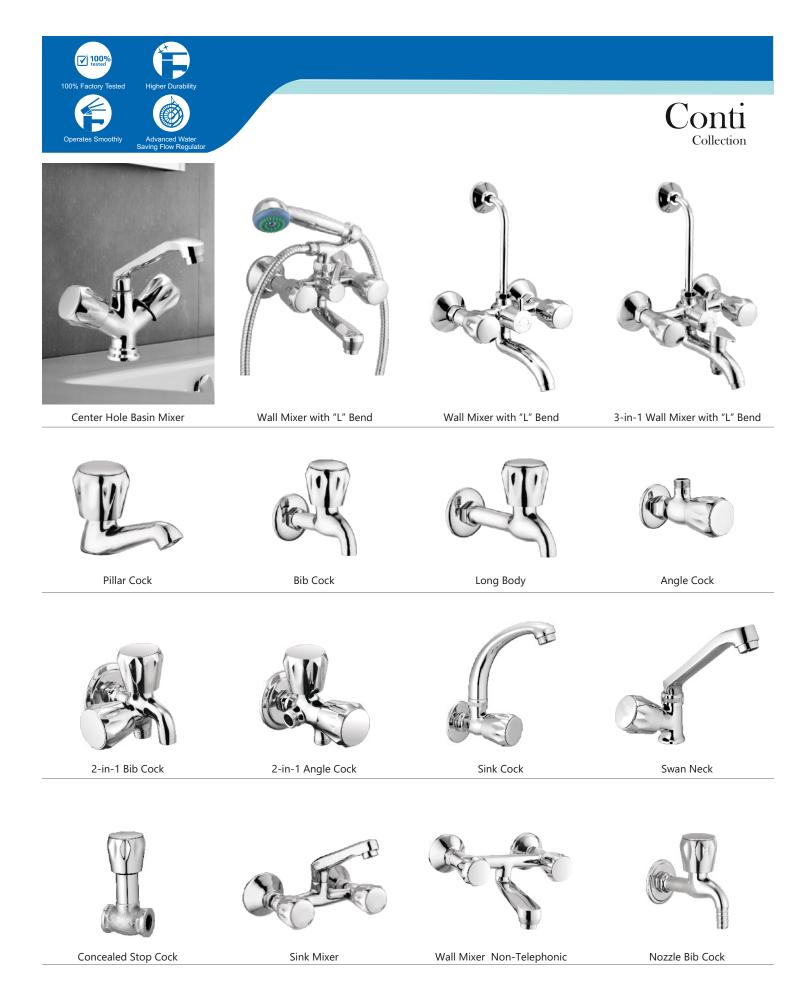

Sink Cock

Wall Mixer with "L" Bend

Swan Neck

Sink Mixer

PG-35

PG-40

PG-41

Center Hole Basin Mixer

Single Lever Basin Mixer

Pillar Cock

Bib Cock

Long Body

Angle Cock

3-in-1 Wall Mixer with "L" Bend

2-in-1 Bib Cock

2-in-1 Angle Cock

Angle Cock

2-in-1 Bib Cock

2-in-1 Angle Cock

Pillar Cock

Bib Cock

2-in-1 Bib Cock

Long Body

2-in-1 Angle Cock