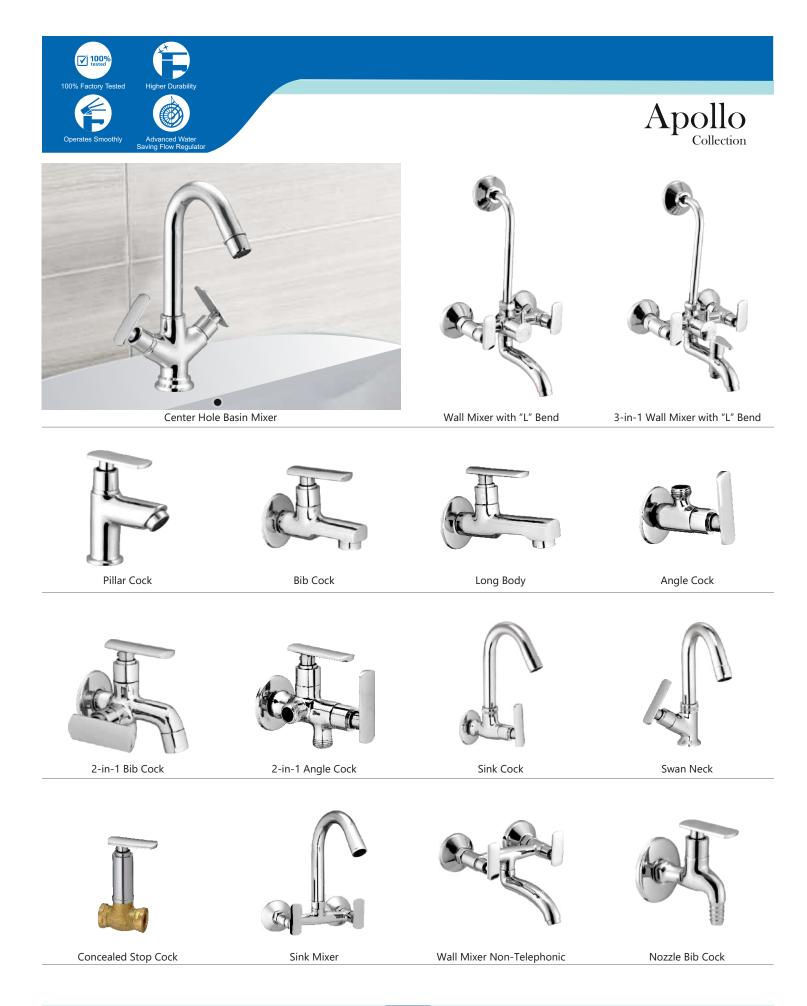

| XXXXX |
|-------|
|       |

| Nano                     | - | 30    |
|--------------------------|---|-------|
| Apollo                   | - | 31    |
| Luxury                   | - | 32    |
| Hexa                     | - | 33    |
| Dove                     | - | 34    |
| Soft                     | - | 35    |
| Rio                      | - | 36    |
| Turbo                    | - | 37    |
| Waterfall                | - | 38    |
| Vignet                   | - | 39    |
| Metro                    | - | 40    |
| Prime                    | - | 41    |
| Conti.                   | - | 42    |
| Deluxe & Society         | - | 43    |
| Single Lever Basin Mixer | - | 44    |
| Divertor & Spout         | - | 45    |
| Rain Shower              | - | 46    |
| Shower                   | _ | 47-48 |
| Brass Shower             | _ | 49    |
| Brass Health Faucet      | - | 50    |
| Bath Set Economy         | - | 51    |
| Flush Cock               | - | 52    |
| Metropol Push Valve      | - | 53    |
| Flexible Spout           | - | 54    |
| Accessories              | - | 55-56 |
|                          |   |       |