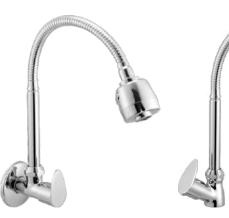

# Flexible Spout

\* Available in all Types of Colors

Sink Cock Soft

Swan Neck Soft

Sink Cock Vignet

Swan Neck Vignet

Sink Cock Dual Flow Vignet

Swan Neck Dual Flow Vignet