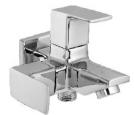

# Divertor & Spout

Divertor Body 5-way | 4-way (Hi-Flow, 46mm)

Divertor Body 5-Way | 4-way(40mm)

Wall Mounted Body

Ornamix Tip-Ton Spout Skoda Tip-Ton Spout

Alive Tip-Ton Spout

Premium Tip-Ton Spout