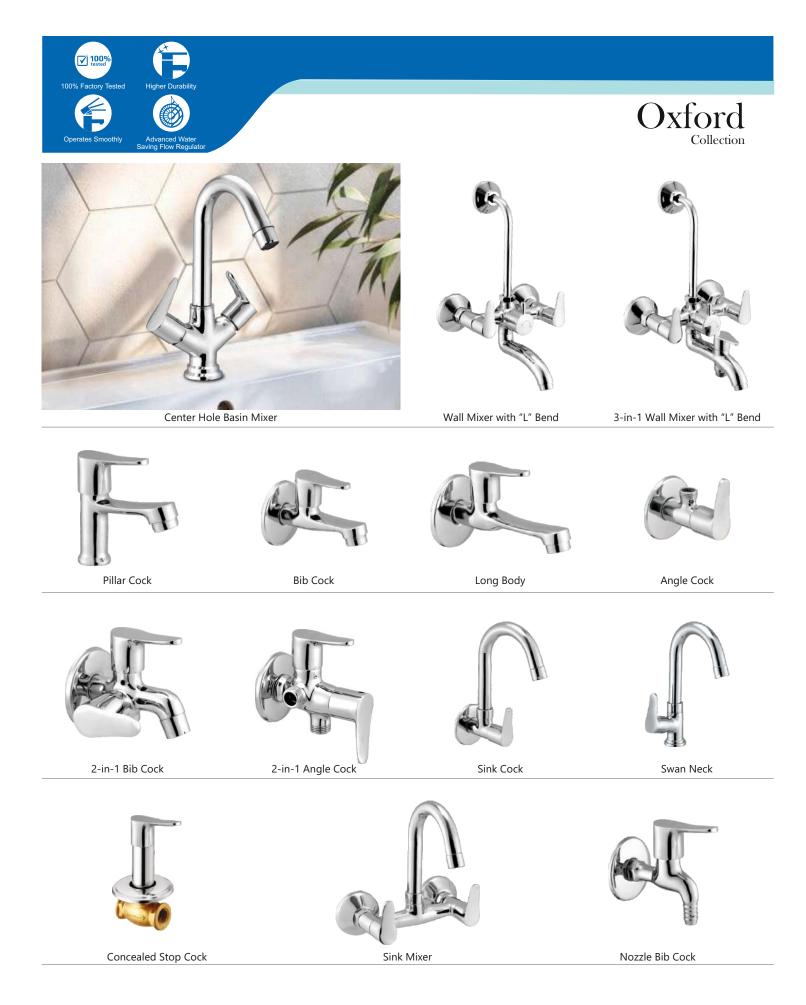

Sink Cock

Wall Mixer with "L" Bend

Swan Neck

Sink Mixer

PG-35

PG-40

PG-41

Center Hole Basin Mixer

Single Lever Basin Mixer

Pillar Cock

Bib Cock

Long Body

Angle Cock

3-in-1 Wall Mixer with "L" Bend

2-in-1 Bib Cock

2-in-1 Angle Cock

Angle Cock

2-in-1 Bib Cock

2-in-1 Angle Cock

Pillar Cock

Bib Cock

2-in-1 Bib Cock

Long Body

2-in-1 Angle Cock