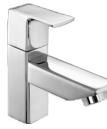

| - | 37    |
| Waterfall                | - | 38    |
| Vignet                   | - | 39    |
| Metro                    | - | 40    |
| Prime                    | - | 41    |
| Conti.                   | - | 42    |
| Deluxe & Society         | - | 43    |
| Single Lever Basin Mixer | - | 44    |
| Divertor & Spout         | - | 45    |
| Rain Shower              | - | 46    |
| Shower                   | _ | 47-48 |
| Brass Shower             | _ | 49    |
| Brass Health Faucet      | - | 50    |
| Bath Set Economy         | - | 51    |
| Flush Cock               | - | 52    |
| Metropol Push Valve      | - | 53    |
| Flexible Spout           | - | 54    |
| Accessories              | - | 55-56 |
|                          |   |       |











Single Lever Basin Mixer



Pillar Cock

Bib Cock

Long Body

Angle Cock

3-in-1 Wall Mixer with "L" Bend







2-in-1 Bib Cock



2-in-1 Angle Cock



Sink Cock



Wall Mixer with "L" Bend

Swan Neck



Sink Mixer

































































PG-35











PG-40



PG-41





Center Hole Basin Mixer

Angle Cock

2-in-1 Bib Cock

2-in-1 Angle Cock







Pillar Cock







Bib Cock

2-in-1 Bib Cock



Long Body

2-in-1 Angle Cock



## Single Lever Basin Mixer













Vignet

Fusion

Ornamix

### Tall Boy Pillar Cock 9" / 12" / 15"









Alive Rays Fusion Ornamix





# Divertor & Spout



Divertor Body 5-way | 4-way (Hi-Flow, 46mm)



Divertor Body 5-Way | 4-way(40mm)



Wall Mounted Body



Ornamix Tip-Ton Spout Skoda Tip-Ton Spout

Alive Tip-Ton Spout

Premium Tip-