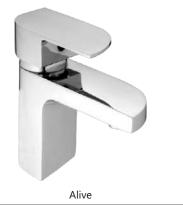

### Tall Boy Pillar Cock 9" / 12" / 15"

Alive Rays Fusion Ornamix

# Divertor & Spout

Divertor Body 5-way | 4-way (Hi-Flow, 46mm)

Divertor Body 5-Way | 4-way(40mm)

Wall Mounted Body

Ornamix Tip-Ton Spout Skoda Tip-Ton Spout

Alive Tip-Ton Spout

Premium Tip-Ton Spout