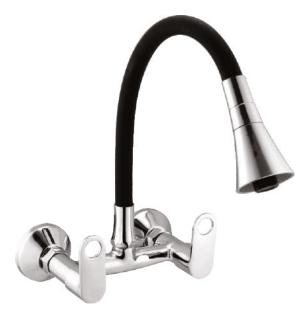

# Flexible Spout

\* Available in all Types of Colors

Sink Cock Soft

Swan Neck Soft

Sink Cock Vignet

Swan Neck Vignet

Sink Cock Dual Flow Vignet

Swan Neck Dual Flow Vignet