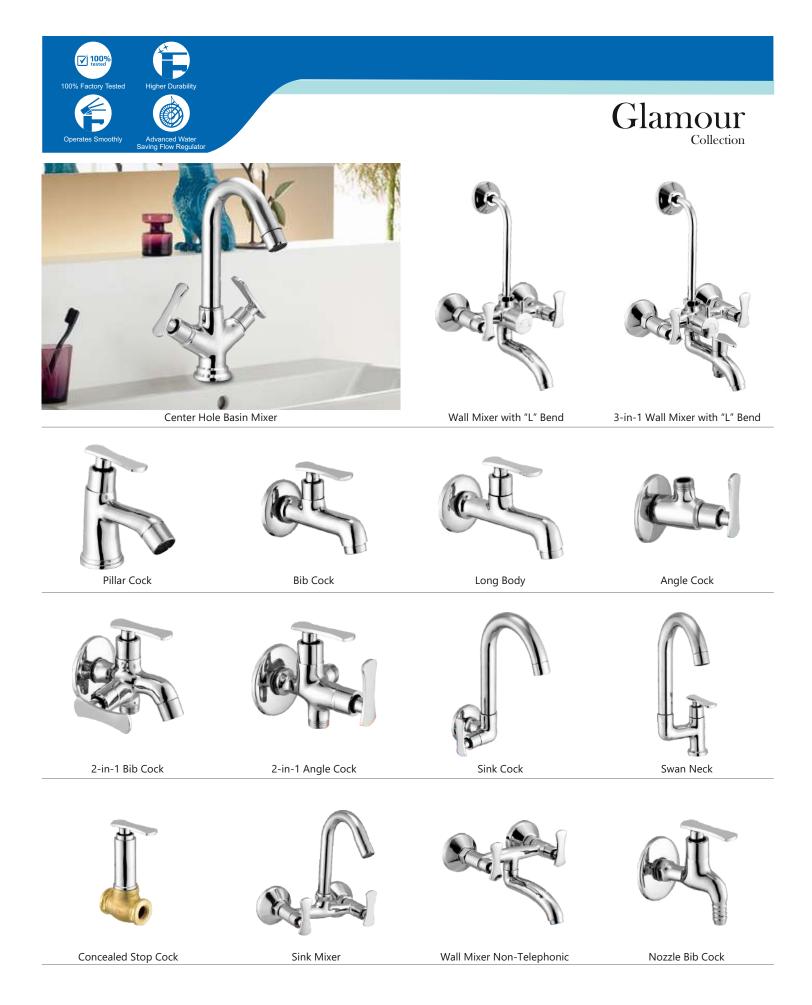

Sink Cock

Wall Mixer with "L" Bend

Swan Neck

Sink Mixer

PG-35

PG-40

PG-41

Center Hole Basin Mixer

Single Lever Basin Mixer

Pillar Cock

Bib Cock

Long Body

Angle Cock

3-in-1 Wall Mixer with "L" Bend

2-in-1 Bib Cock

2-in-1 Angle Cock

Angle Cock

2-in-1 Bib Cock

2-in-1 Angle Cock

Pillar Cock

Bib Cock

2-in-1 Bib Cock

Long Body

2-in-1 Angle Cock