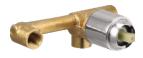

Single Lever Basin Mixer

Pillar Cock

Bib Cock

Long Body

Angle Cock

3-in-1 Wall Mixer with "L" Bend

2-in-1 Bib Cock

2-in-1 Angle Cock

Sink Cock

Wall Mixer with "L" Bend

Swan Neck

Sink Mixer

PG-35

PG-40

PG-41

Center Hole Basin Mixer

Angle Cock

2-in-1 Bib Cock

2-in-1 Angle Cock

Pillar Cock

Bib Cock

2-in-1 Bib Cock

Long Body

2-in-1 Angle Cock