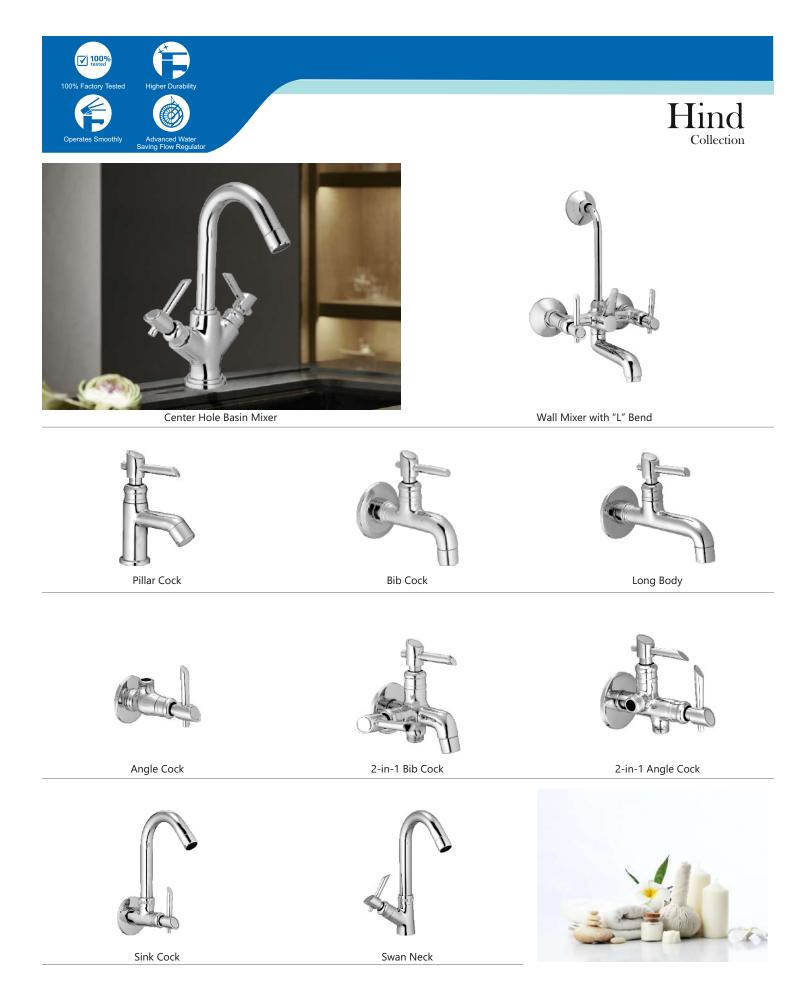

Sink Cock

Wall Mixer with "L" Bend

Swan Neck

Sink Mixer

PG-35

PG-40

PG-41

Center Hole Basin Mixer

Single Lever Basin Mixer

Pillar Cock

Bib Cock

Long Body

Angle Cock

3-in-1 Wall Mixer with "L" Bend

2-in-1 Bib Cock

2-in-1 Angle Cock

Angle Cock

2-in-1 Bib Cock

2-in-1 Angle Cock

Pillar Cock

Bib Cock

2-in-1 Bib Cock

Long Body

2-in-1 Angle Cock