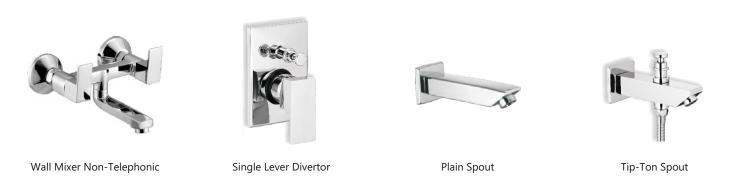

# Divertor & Spout

Divertor Body 5-way | 4-way (Hi-Flow, 46mm)

Divertor Body 5-Way | 4-way(40mm)

Wall Mounted Body

Ornamix Tip-Ton Spout Skoda Tip-Ton Spout

Alive Tip-Ton Spout

Premium Tip-Ton Spout