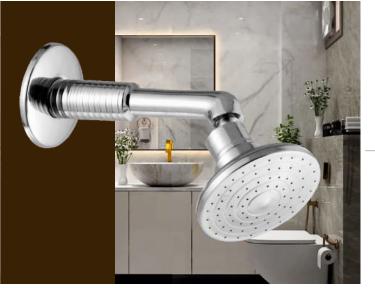

| 8"x8" Jaquar                          | 6"x8"                                                                                                           | 3"x5"                                 |



# Brass Shower







Queen



Dyna

Pearl

Platina



Plaza







Perry

Sonet

Kia









Jester

Rody

Galaxy

Raja







### ABS Health Faucet









### Flush Cock









Flush Cock Med.

Flush Cock Fighter

Flush Cock Heavy

Flush Cock Jumbo



Flush Cock Dove

Flush Cock Fusion

Flush Cock Orio

Flush Cock Magic

Flush Cock Golf

### Waste Coupling



Waste Coupling Brass/Med.





Urinal Doom Waste Coupling



Pop-up Waste Coupling





# Flexible Spout

\* Available in all Types of Colors





Sink Cock Soft

Swan Neck Soft





Sink Cock Vignet

Swan Neck Vignet



Sink Cock Dual Flow Vignet

Swan Neck Dual Flow Vignet



Sink Mixer Multi Flow Ornamix







# LAJPAT RAI & SONS