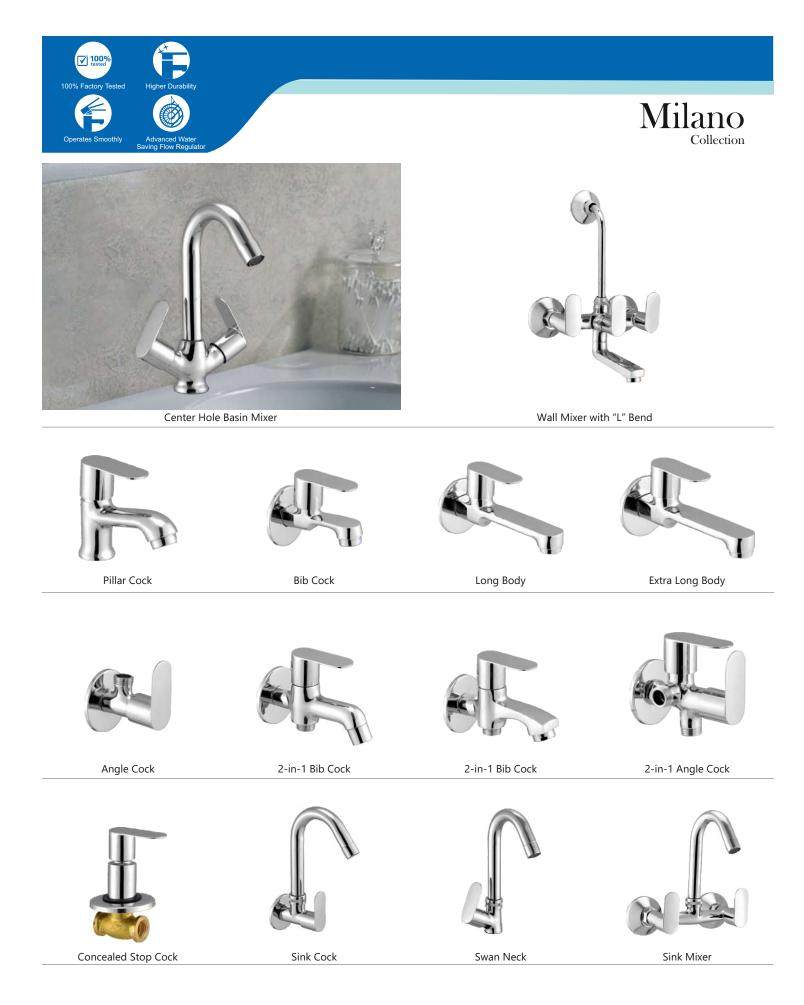

| 42    |
| Deluxe & Society         | - | 43    |
| Single Lever Basin Mixer | - | 44    |
| Divertor & Spout         | - | 45    |
| Rain Shower              | - | 46    |
| Shower                   | _ | 47-48 |
| Brass Shower             | _ | 49    |
| Brass Health Faucet      | - | 50    |
| Bath Set Economy         | - | 51    |
| Flush Cock               | - | 52    |
| Metropol Push Valve      | - | 53    |
| Flexible Spout           | - | 54    |
| Accessories              | - | 55-56 |
|                          |   |       |











Single Lever Basin Mixer



Pillar Cock

Bib Cock

Long Body

Angle Cock

3-in-1 Wall Mixer with "L" Bend







2-in-1 Bib Cock



2-in-1 Angle Cock



Sink Cock



Wall Mixer with "L" Bend

Swan Neck



Sink Mixer

































































PG-35











PG-40



PG-41





Center Hole Basin Mixer

Angle Cock

2-in-1 Bib Cock

2-in-1 Angle Cock







Pillar Cock







Bib Cock

2-in-1 Bib Cock



Long Body

2-in-1 Angle Cock



## Single Lever Basin Mixer













Vignet

Fusion

Ornamix

### Tall Boy Pillar Cock 9" / 12" / 15"









Alive Rays Fusion Ornamix





# Divertor & Spout



Divertor Body 5-way | 4-way (Hi-Flow, 46mm)



Divertor Body 5-Way | 4-way(40mm)



Wall Mounted Body



Ornamix Tip-Ton Spout Skoda Tip-Ton Spout

Alive Tip-Ton Spout

Premium Tip-Ton Spout



### Rain Shower



### Simple But Special

| ******** | -           |         |            |
|----------|-------------|---------|------------|
| ******** | 1           |         |            |
| ******** |