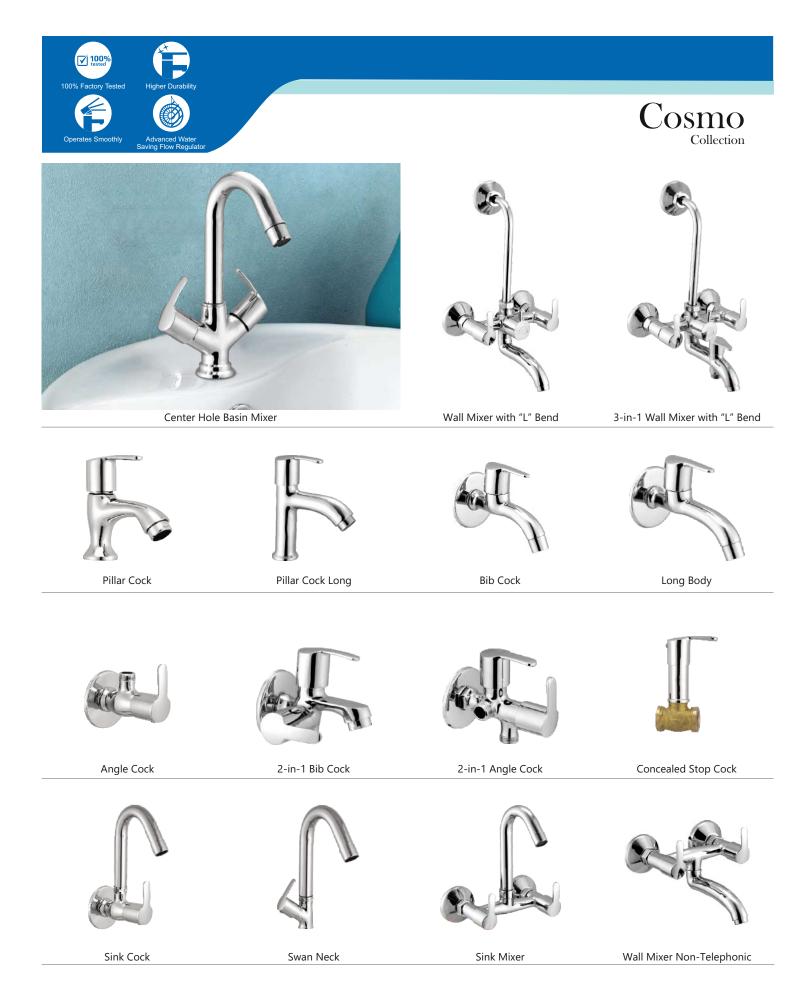

2    |
| Deluxe & Society         | - | 43    |
| Single Lever Basin Mixer | - | 44    |
| Divertor & Spout         | - | 45    |
| Rain Shower              | - | 46    |
| Shower                   | _ | 47-48 |
| Brass Shower             | _ | 49    |
| Brass Health Faucet      | - | 50    |
| Bath Set Economy         | - | 51    |
| Flush Cock               | - | 52    |
| Metropol Push Valve      | - | 53    |
| Flexible Spout           | - | 54    |
| Accessories              | - | 55-56 |
|                          |   |       |











Single Lever Basin Mixer



Pillar Cock

Bib Cock

Long Body

Angle Cock

3-in-1 Wall Mixer with "L" Bend







2-in-1 Bib Cock



2-in-1 Angle Cock



Sink Cock



Wall Mixer with "L" Bend

Swan Neck



Sink Mixer

































































PG-35











PG-40



PG-41





Center Hole Basin Mixer

Angle Cock

2-in-1 Bib Cock

2-in-1 Angle Cock







Pillar Cock







Bib Cock

2-in-1 Bib Cock



Long Body

2-in-1 Angle Cock



## Single Lever Basin Mixer













Vignet

Fusion

Ornamix

### Tall Boy Pillar Cock 9" / 12" / 15"









Alive Rays Fusion Ornamix





# Divertor & Spout



Divertor Body 5-way | 4-way (Hi-Flow, 46mm)



Divertor Body 5-Way | 4-way(40mm)



Wall Mounted Body



Ornamix Tip-Ton Spout Skoda Tip-Ton Spout

Alive Tip-Ton Spout

Premium Tip-Ton Spout



### Rain Shower



### Simple But Special

| ******** | -           |         |            |
|----------|-------------|---------|------------|
| ******** | 1           |         |            |
| ******** | 1