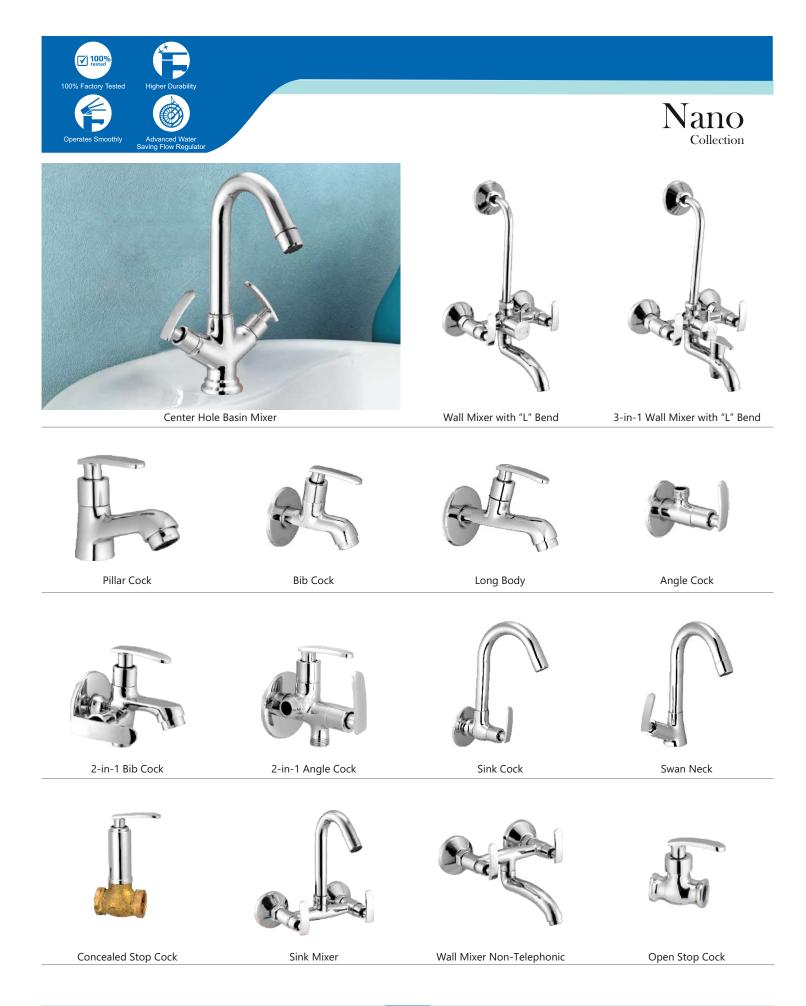

| XXXXX |
|-------|
|       |

| Nano                     | - | 30    |
|--------------------------|---|-------|
| Apollo                   | - | 31    |
| Luxury                   | - | 32    |
| Hexa                     | - | 33    |
| Dove                     | - | 34    |
| Soft                     | - | 35    |
| Rio                      | - | 36    |
| Turbo                    | - | 37    |
| Waterfall                | - | 38    |
| Vignet                   | - | 39    |
| Metro                    | - | 40    |
| Prime                    | - | 41    |
| Conti.                   | - | 42    |
| Deluxe & Society         | - | 43    |
| Single Lever Basin Mixer | - | 44    |
| Divertor & Spout         | - | 45    |
| Rain Shower              | - | 46    |
| Shower                   | _ | 47-48 |
| Brass Shower             | _ | 49    |
| Brass Health Faucet      | - | 50    |
| Bath Set Economy         | - | 51    |
| Flush Cock               | - | 52    |
| Metropol Push Valve      | - | 53    |
| Flexible Spout           | - | 54    |
| Accessories              | - | 55-56 |
|                          |   |       |