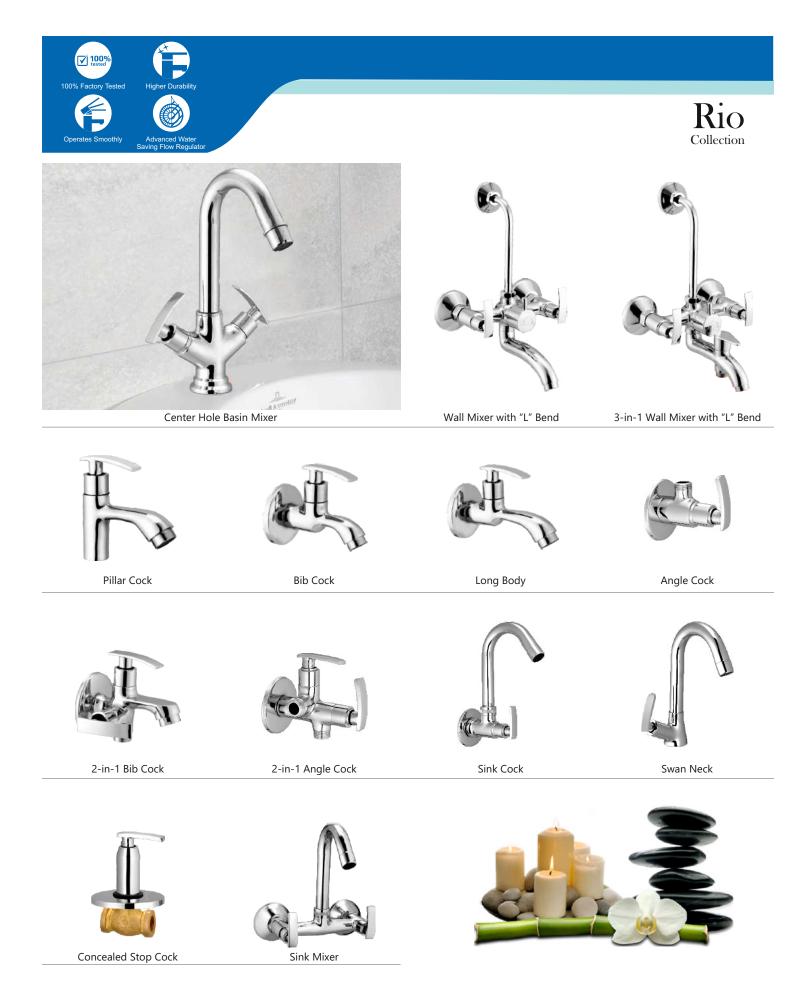

43    |
| Single Lever Basin Mixer | - | 44    |
| Divertor & Spout         | - | 45    |
| Rain Shower              | - | 46    |
| Shower                   | _ | 47-48 |
| Brass Shower             | _ | 49    |
| Brass Health Faucet      | - | 50    |
| Bath Set Economy         | - | 51    |
| Flush Cock               | - | 52    |
| Metropol Push Valve      | - | 53    |
| Flexible Spout           | - | 54    |
| Accessories              | - | 55-56 |
|                          |   |       |











Single Lever Basin Mixer



Pillar Cock

Bib Cock

Long Body

Angle Cock

3-in-1 Wall Mixer with "L" Bend







2-in-1 Bib Cock



2-in-1 Angle Cock



Sink Cock



Wall Mixer with "L" Bend

Swan Neck



Sink Mixer

































































PG-35











PG-40



PG-41





Center Hole Basin Mixer

Angle Cock

2-in-1 Bib Cock

2-in-1 Angle Cock







Pillar Cock







Bib Cock

2-in-1 Bib Cock



Long Body

2-in-1 Angle Cock



## Single Lever Basin Mixer













Vignet

Fusion

Ornamix

### Tall Boy Pillar Cock 9" / 12" / 15"









Alive Rays Fusion Ornamix





# Divertor & Spout



Divertor Body 5-way | 4-way (Hi-Flow, 46mm)



Divertor Body 5-Way | 4-way(40mm)



Wall Mounted Body



Ornamix Tip-Ton Spout Skoda Tip-Ton Spout

Alive Tip-Ton Spout

Premium Tip-Ton Spout



### Rain Shower



### Simple But Special

| ******** | -           |         |            |
|----------|-------------|---------|------------|
| ******** | 1           |         |            |
| ******** | 1           |         |            |
| ****