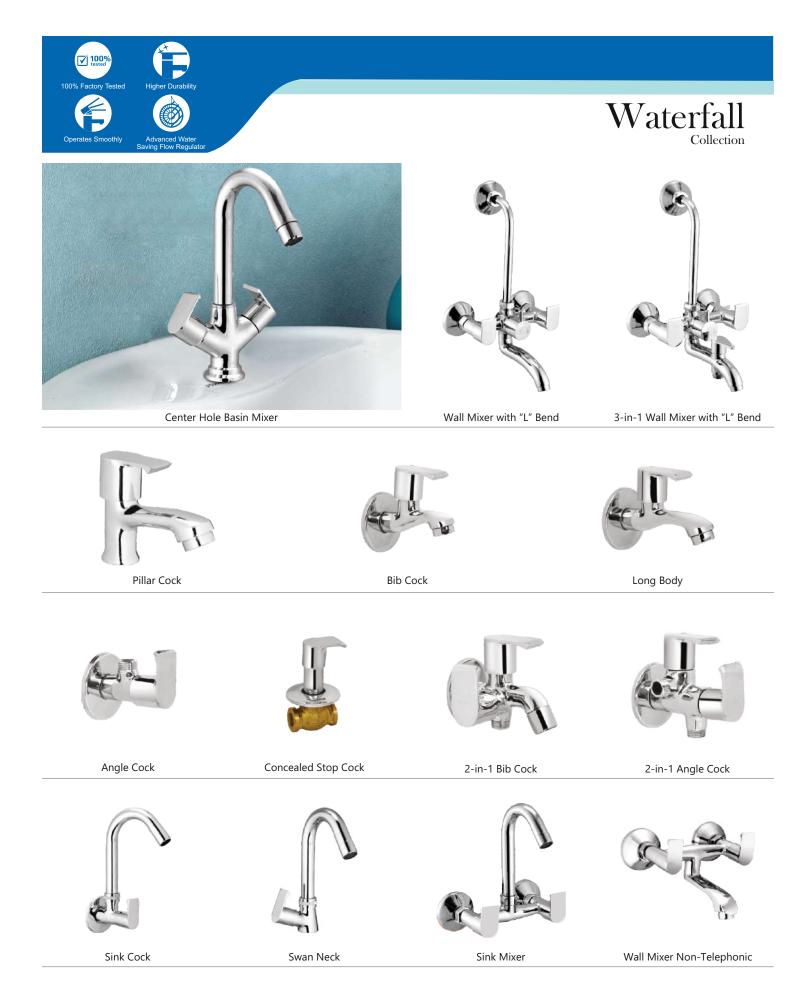

| XXXXX |
|-------|
|       |

| Nano                     | - | 30    |
|--------------------------|---|-------|
| Apollo                   | - | 31    |
| Luxury                   | - | 32    |
| Hexa                     | - | 33    |
| Dove                     | - | 34    |
| Soft                     | - | 35    |
| Rio                      | - | 36    |
| Turbo                    | - | 37    |
| Waterfall                | - | 38    |
| Vignet                   | - | 39    |
| Metro                    | - | 40    |
| Prime                    | - | 41    |
| Conti.                   | - | 42    |
| Deluxe & Society         | - | 43    |
| Single Lever Basin Mixer | - | 44    |
| Divertor & Spout         | - | 45    |
| Rain Shower              | - | 46    |
| Shower                   | _ | 47-48 |
| Brass Shower             | _ | 49    |
| Brass Health Faucet      | - | 50    |
| Bath Set Economy         | - | 51    |
| Flush Cock               | - | 52    |
| Metropol Push Valve      | - | 53    |
| Flexible Spout           | - | 54    |
| Accessories              | - | 55-56 |
|                          |   |       |