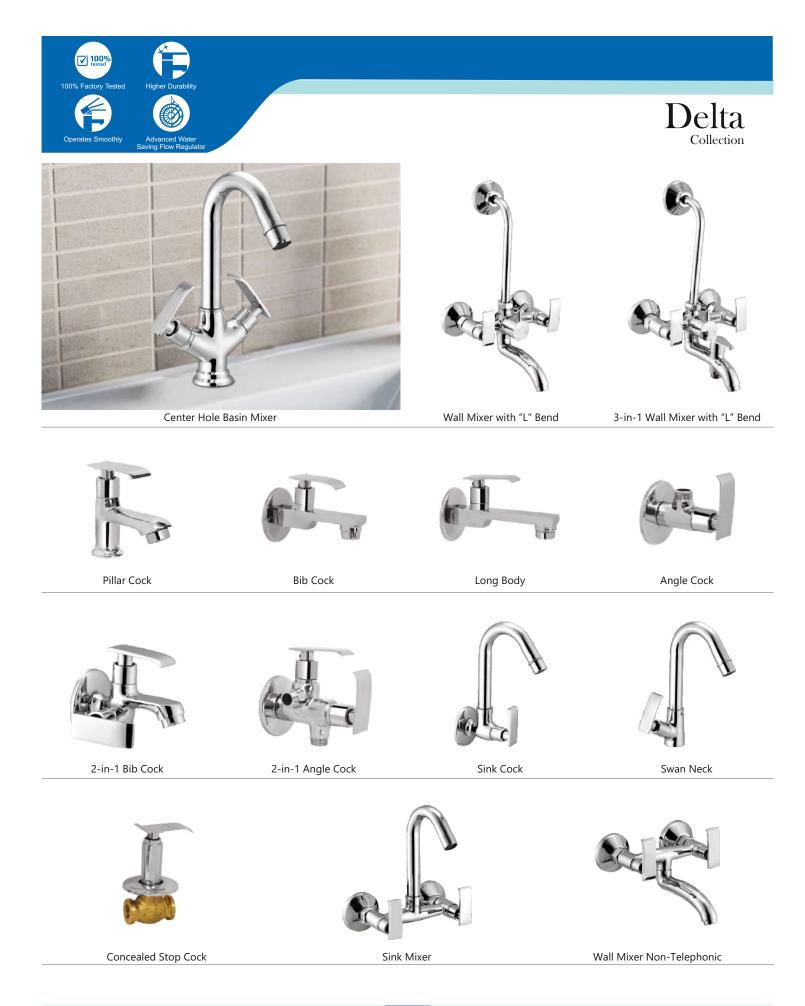

Sink Cock

Wall Mixer with "L" Bend

Swan Neck

Sink Mixer

PG-35

PG-40

PG-41

Center Hole Basin Mixer

Single Lever Basin Mixer

Pillar Cock

Bib Cock

Long Body

Angle Cock

3-in-1 Wall Mixer with "L" Bend

2-in-1 Bib Cock

2-in-1 Angle Cock

Angle Cock

2-in-1 Bib Cock

2-in-1 Angle Cock

Pillar Cock

Bib Cock

2-in-1 Bib Cock

Long Body

2-in-1 Angle Cock