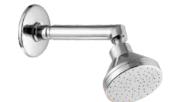

| 8"x8" Jaquar                          | 6"x8"                                                                                                           | 3"x5"                                 |



# Brass Shower







Queen



Dyna

Pearl

Platina



Plaza







Perry

Sonet

Kia









Jester

Rody

Galaxy

Raja







### ABS Health Faucet









### Flush Cock









Flush Cock Med.

Flush Cock Fighter

Flush Cock Heavy

Flush Cock Jumbo



Flush Cock Dove

Flush Cock Fusion

Flush Cock Orio

Flush Cock Magic

Flush Cock Golf

### Waste Coupling



Waste Coupling Brass/Med.





Urinal Doom Waste Coupling



Pop-up Waste Coupling





# Flexible Spout

\* Available in all Types of Colors





Sink Cock Soft

Swan Neck Soft





Sink Cock Vignet

Swan Neck Vignet



Sink Cock Dual Flow Vignet

Swan Neck Dual Flow Vignet



Sink Mixer Multi Flow Ornamix







# LAJPAT RAI & SONS