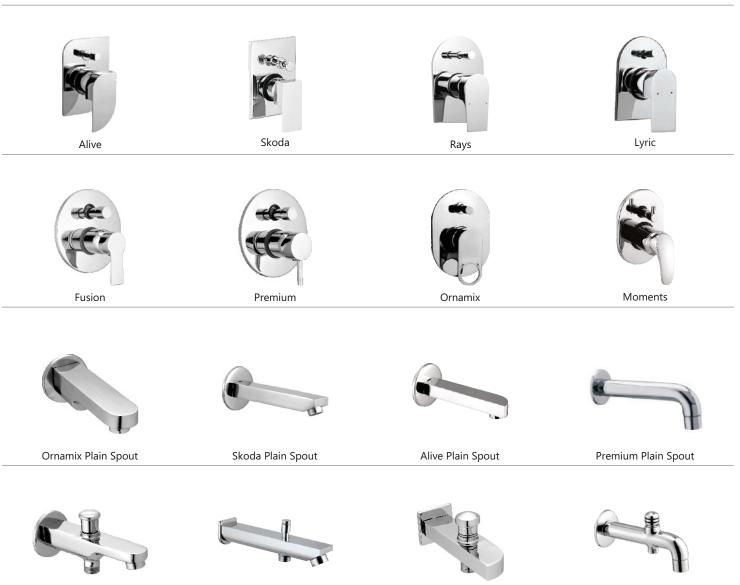

### Tall Boy Pillar Cock 9" / 12" / 15"

Alive Rays Fusion Ornamix

# Divertor & Spout

Divertor Body 5-way | 4-way (Hi-Flow, 46mm)

Divertor Body 5-Way | 4-way(40mm)

Wall Mounted Body

Ornamix Tip-Ton Spout Skoda Tip-Ton Spout

Alive Tip-Ton Spout

Premium Tip-Ton Spout