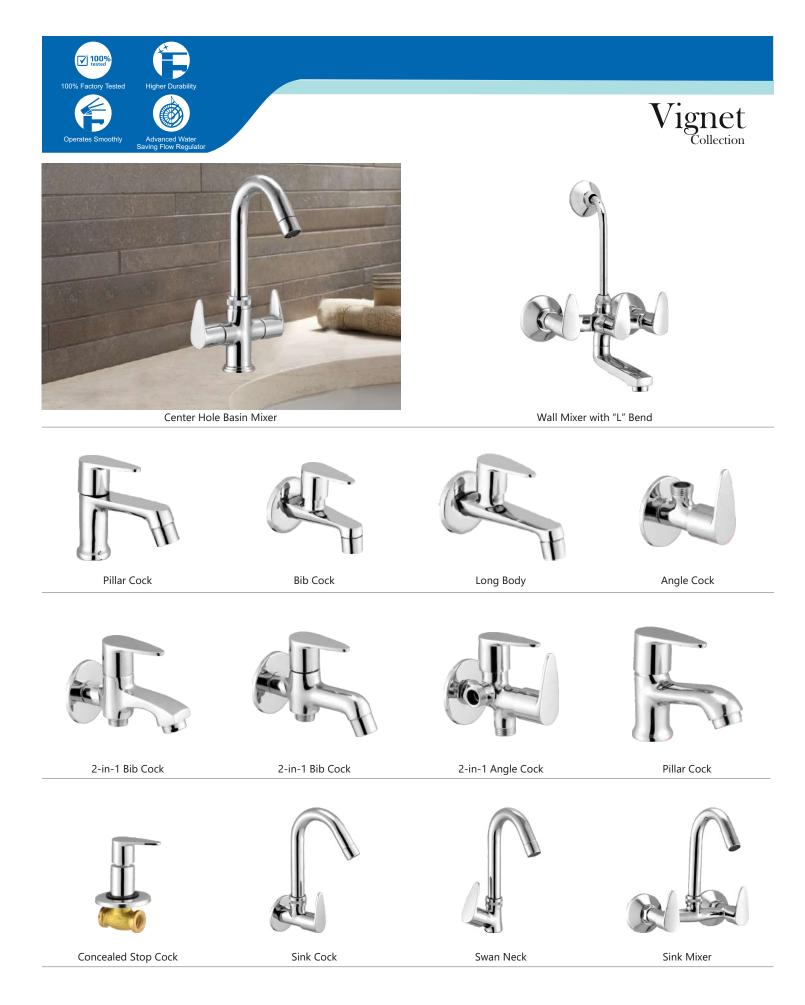

| XXXXX |
|-------|
|       |

| Nano                     | - | 30    |
|--------------------------|---|-------|
| Apollo                   | - | 31    |
| Luxury                   | - | 32    |
| Hexa                     | - | 33    |
| Dove                     | - | 34    |
| Soft                     | - | 35    |
| Rio                      | - | 36    |
| Turbo                    | - | 37    |
| Waterfall                | - | 38    |
| Vignet                   | - | 39    |
| Metro                    | - | 40    |
| Prime                    | - | 41    |
| Conti.                   | - | 42    |
| Deluxe & Society         | - | 43    |
| Single Lever Basin Mixer | - | 44    |
| Divertor & Spout         | - | 45    |
| Rain Shower              | - | 46    |
| Shower                   | _ | 47-48 |
| Brass Shower             | _ | 49    |
| Brass Health Faucet      | - | 50    |
| Bath Set Economy         | - | 51    |
| Flush Cock               | - | 52    |
| Metropol Push Valve      | - | 53    |
| Flexible Spout           | - | 54    |
| Accessories              | - | 55-56 |
|                          |   |       |