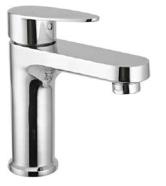

alth Faucet      | - | 50    |
| Bath Set Economy         | - | 51    |
| Flush Cock               | - | 52    |
| Metropol Push Valve      | - | 53    |
| Flexible Spout           | - | 54    |
| Accessories              | - | 55-56 |
|                          |   |       |











Single Lever Basin Mixer



Pillar Cock

Bib Cock

Long Body

Angle Cock

3-in-1 Wall Mixer with "L" Bend







2-in-1 Bib Cock



2-in-1 Angle Cock



Sink Cock



Wall Mixer with "L" Bend

Swan Neck



Sink Mixer

































































PG-35











PG-40



PG-41





Center Hole Basin Mixer

Angle Cock

2-in-1 Bib Cock

2-in-1 Angle Cock







Pillar Cock







Bib Cock

2-in-1 Bib Cock



Long Body

2-in-1 Angle Cock



## Single Lever Basin Mixer













Vignet

Fusion

Ornamix

### Tall Boy Pillar Cock 9" / 12" / 15"









Alive Rays Fusion Ornamix





# Divertor & Spout



Divertor Body 5-way | 4-way (Hi-Flow, 46mm)



Divertor Body 5-Way | 4-way(40mm)



Wall Mounted Body



Ornamix Tip-Ton Spout Skoda Tip-Ton Spout

Alive Tip-Ton Spout

Premium Tip-Ton Spout



### Rain Shower



### Simple But Special

| ******** | -           |         |            |
|----------|-------------|---------|------------|
| ******** | 1           |         |            |
| ******** | 1           |         |            |
| *******  | -1 ++++     |         |            |
| *******  | ed ===      |         | 1          |
| *******  | · * + * * . | ******  |            |
| *******  | r.e.d. = =  | Auguer. |            |
|          |             |