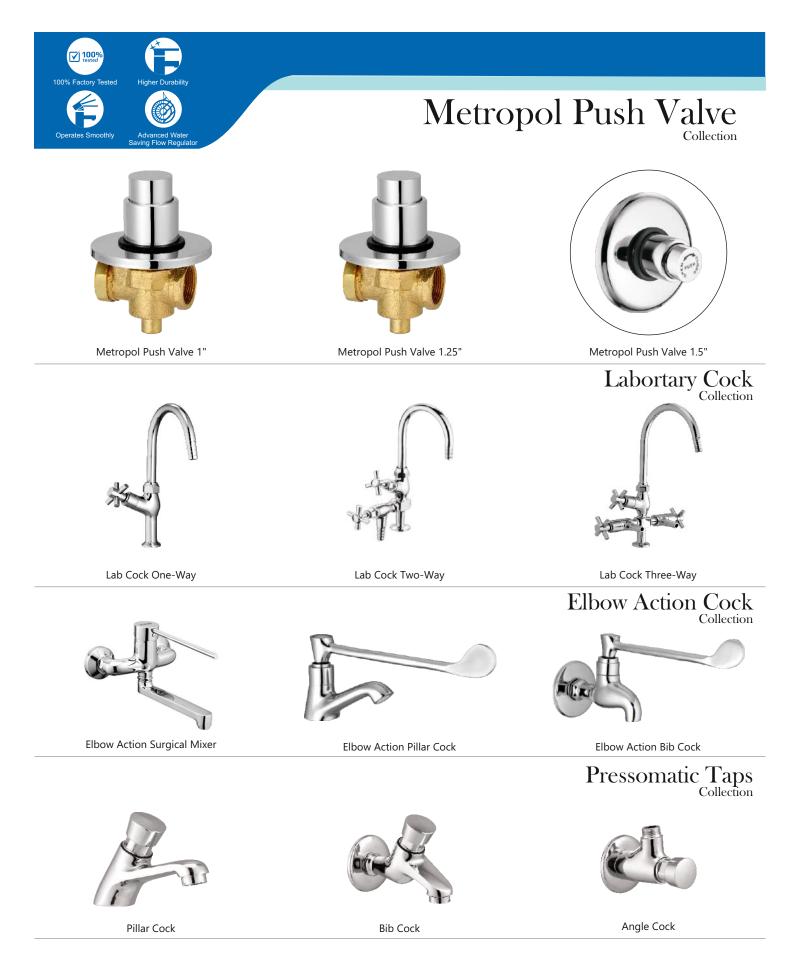

| XXXXX |
|-------|
|       |

| Nano                     | - | 30    |
|--------------------------|---|-------|
| Apollo                   | - | 31    |
| Luxury                   | - | 32    |
| Hexa                     | - | 33    |
| Dove                     | - | 34    |
| Soft                     | - | 35    |
| Rio                      | - | 36    |
| Turbo                    | - | 37    |
| Waterfall                | - | 38    |
| Vignet                   | - | 39    |
| Metro                    | - | 40    |
| Prime                    | - | 41    |
| Conti.                   | - | 42    |
| Deluxe & Society         | - | 43    |
| Single Lever Basin Mixer | - | 44    |
| Divertor & Spout         | - | 45    |
| Rain Shower              | - | 46    |
| Shower                   | _ | 47-48 |
| Brass Shower             | _ | 49    |
| Brass Health Faucet      | - | 50    |
| Bath Set Economy         | - | 51    |
| Flush Cock               | - | 52    |
| Metropol Push Valve      | - | 53    |
| Flexible Spout           | - | 54    |
| Accessories              | - | 55-56 |
|                          |   |       |