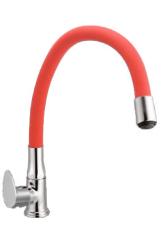

# Flexible Spout

\* Available in all Types of Colors

Sink Cock Soft

Swan Neck Soft

Sink Cock Vignet

Swan Neck Vignet

Sink Cock Dual Flow Vignet

Swan Neck Dual Flow Vignet