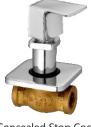

Single Lever Basin Mixer

Pillar Cock

Bib Cock

Long Body

Angle Cock

3-in-1 Wall Mixer with "L" Bend

2-in-1 Bib Cock

2-in-1 Angle Cock

Sink Cock

Wall Mixer with "L" Bend

Swan Neck

Sink Mixer

PG-35

PG-40

PG-41

Center Hole Basin Mixer

Angle Cock

2-in-1 Bib Cock

2-in-1 Angle Cock

Pillar Cock

Bib Cock

2-in-1 Bib Cock

Long Body

2-in-1 Angle Cock