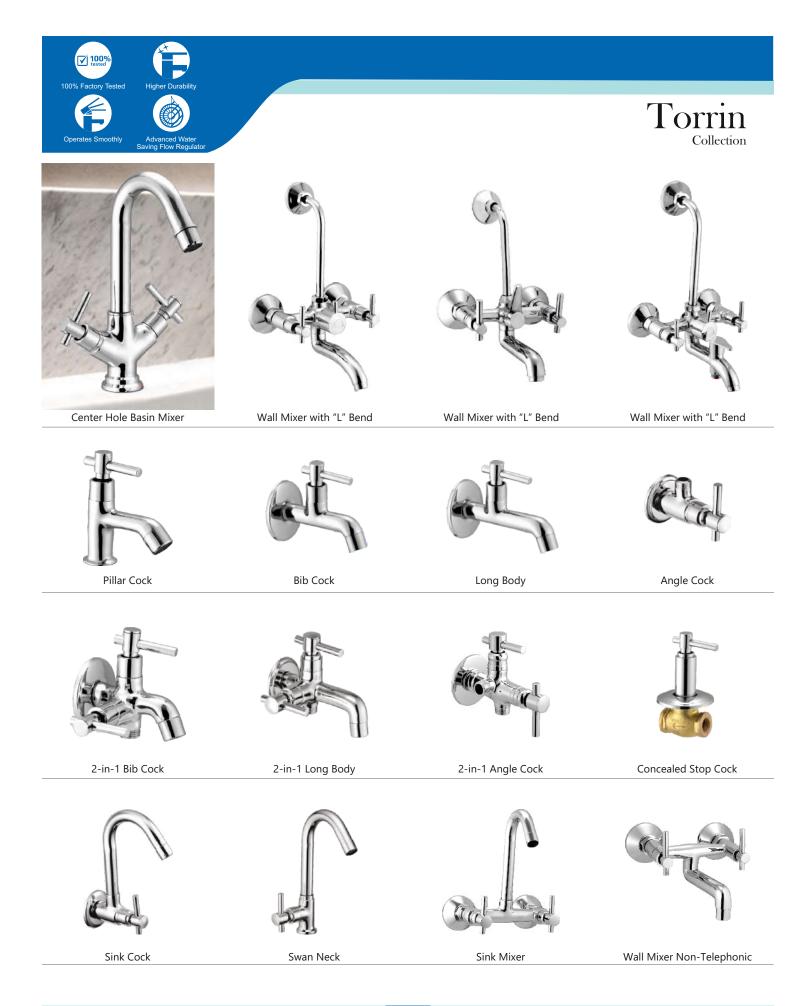

Sink Cock

Wall Mixer with "L" Bend

Swan Neck

Sink Mixer

PG-35

PG-40

PG-41

Center Hole Basin Mixer