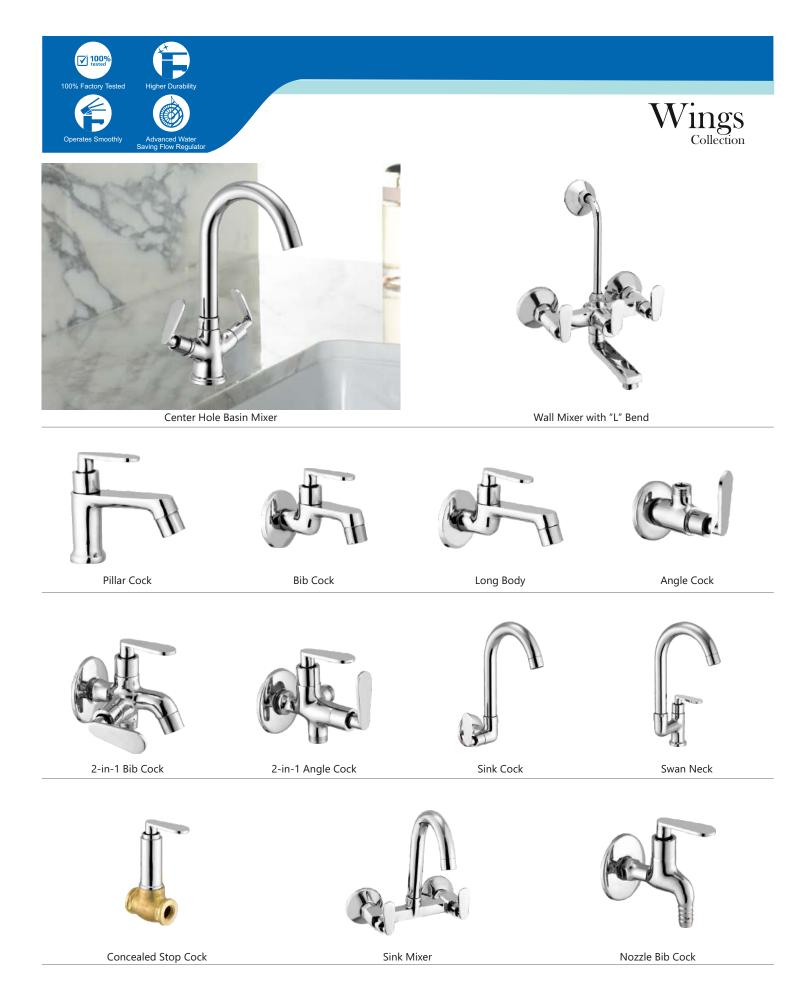

Sink Cock

Wall Mixer with "L" Bend

Swan Neck

Sink Mixer

PG-35

PG-40

PG-41

Center Hole Basin Mixer

Single Lever Basin Mixer

Pillar Cock

Bib Cock

Long Body

Angle Cock

3-in-1 Wall Mixer with "L" Bend

2-in-1 Bib Cock

2-in-1 Angle Cock

Angle Cock

2-in-1 Bib Cock

2-in-1 Angle Cock

Pillar Cock

Bib Cock

2-in-1 Bib Cock

Long Body

2-in-1 Angle Cock