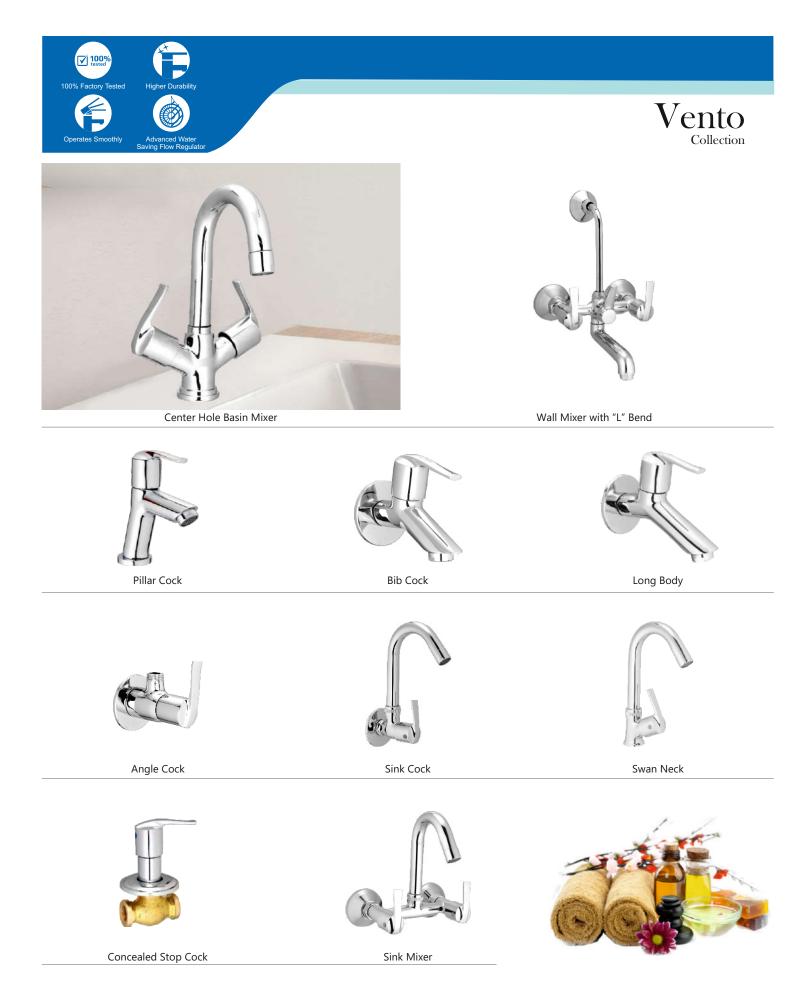

Sink Cock

Wall Mixer with "L" Bend

Swan Neck

Sink Mixer

PG-35

PG-40

PG-41

Center Hole Basin Mixer