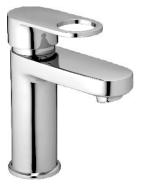

Faucet      | - | 50    |
| Bath Set Economy         | - | 51    |
| Flush Cock               | - | 52    |
| Metropol Push Valve      | - | 53    |
| Flexible Spout           | - | 54    |
| Accessories              | - | 55-56 |
|                          |   |       |











Single Lever Basin Mixer



Pillar Cock

Bib Cock

Long Body

Angle Cock

3-in-1 Wall Mixer with "L" Bend







2-in-1 Bib Cock



2-in-1 Angle Cock



Sink Cock



Wall Mixer with "L" Bend

Swan Neck



Sink Mixer

































































PG-35











PG-40



PG-41





Center Hole Basin Mixer

Angle Cock

2-in-1 Bib Cock

2-in-1 Angle Cock







Pillar Cock







Bib Cock

2-in-1 Bib Cock



Long Body

2-in-1 Angle Cock



## Single Lever Basin Mixer













Vignet

Fusion

Ornamix

### Tall Boy Pillar Cock 9" / 12" / 15"









Alive Rays Fusion Ornamix





# Divertor & Spout



Divertor Body 5-way | 4-way (Hi-Flow, 46mm)



Divertor Body 5-Way | 4-way(40mm)



Wall Mounted Body



Ornamix Tip-Ton Spout Skoda Tip-Ton Spout

Alive Tip-Ton Spout

Premium Tip-Ton Spout



### Rain Shower



### Simple But Special

| ******** | -           |         |            |
|----------|-------------|---------|------------|
| ******** | 1           |         |            |
| ******** | 1           |         |            |
| *******  | -1 ++++     |         |            |
| *******  | ed ===      |         | 1          |
| *******  | · * + * * . | ******  |            |
| *******  | r.e.d. = =  | Auguer. |            |
|          |             |