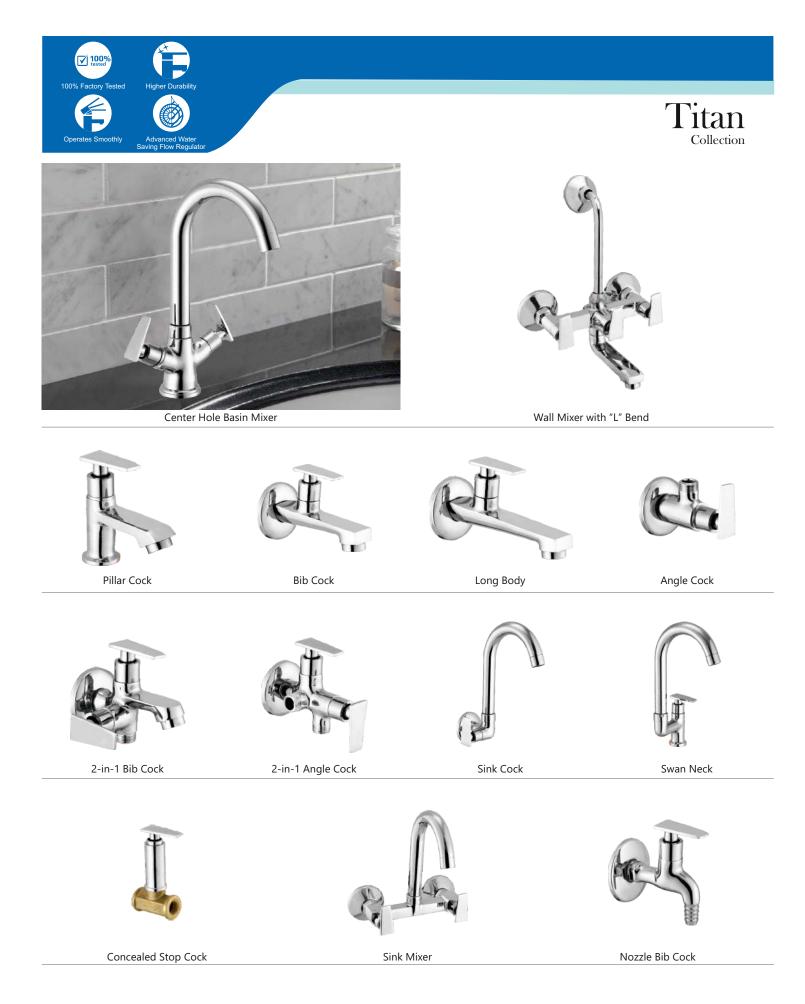

Sink Cock

Wall Mixer with "L" Bend

Swan Neck

Sink Mixer

PG-35

PG-40

PG-41

Center Hole Basin Mixer

Single Lever Basin Mixer

Pillar Cock

Bib Cock

Long Body

Angle Cock

3-in-1 Wall Mixer with "L" Bend

2-in-1 Bib Cock

2-in-1 Angle Cock

Angle Cock

2-in-1 Bib Cock

2-in-1 Angle Cock

Pillar Cock

Bib Cock

2-in-1 Bib Cock

Long Body

2-in-1 Angle Cock