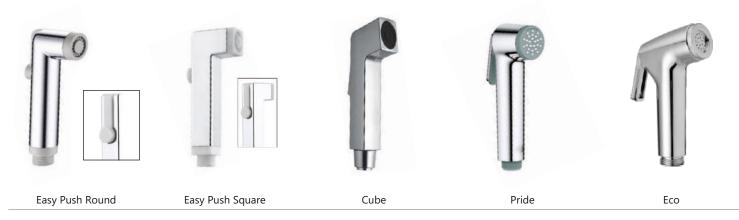

| 8"x8" Jaquar                          | 6"x8"                                                                                                           | 3"x5"                                 |



# Brass Shower







Queen



Dyna

Pearl

Platina



Plaza







Perry

Sonet

Kia









Jester

Rody

Galaxy

Raja







### ABS Health Faucet









### Flush Cock









Flush Cock Med.

Flush Cock Fighter

Flush Cock Heavy

Flush Cock Jumbo



Flush Cock Dove

Flush Cock Fusion

Flush Cock Orio

Flush Cock Magic

Flush Cock Golf

### Waste Coupling



Waste Coupling Brass/Med.





Urinal Doom Waste Coupling



Pop-up Waste Coupling





# Flexible Spout

\* Available in all Types of Colors





Sink Cock Soft

Swan Neck Soft





Sink Cock Vignet

Swan Neck Vignet



Sink Cock Dual Flow Vignet

Swan Neck Dual Flow Vignet



Sink Mixer Multi Flow Ornamix







# LAJPAT RAI & SONS