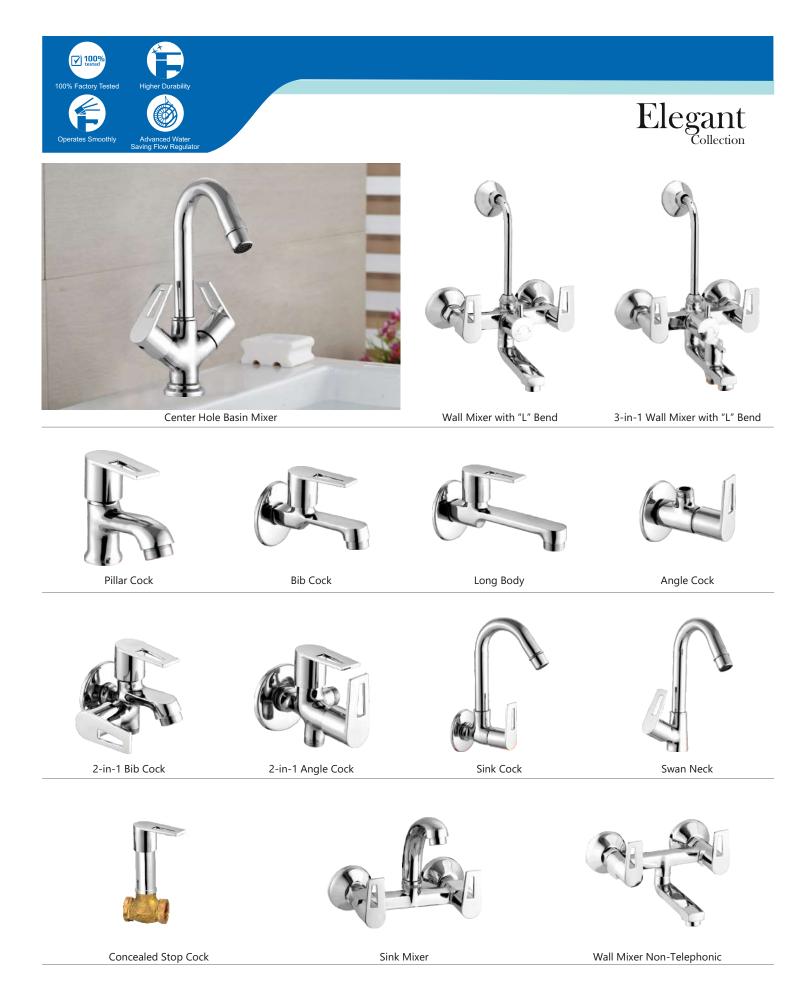

Single Lever Basin Mixer

Pillar Cock

Bib Cock

Long Body

Angle Cock

3-in-1 Wall Mixer with "L" Bend

2-in-1 Bib Cock

2-in-1 Angle Cock

Sink Cock

Wall Mixer with "L" Bend

Swan Neck

Sink Mixer

PG-35

PG-40

PG-41

Center Hole Basin Mixer

Angle Cock

2-in-1 Bib Cock

2-in-1 Angle Cock

Pillar Cock

Bib Cock

2-in-1 Bib Cock

Long Body

2-in-1 Angle Cock