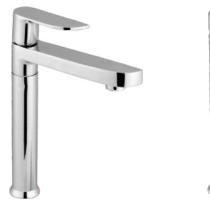

| Flush Cock               | - | 52    |
| Metropol Push Valve      | - | 53    |
| Flexible Spout           | - | 54    |
| Accessories              | - | 55-56 |
|                          |   |       |











Single Lever Basin Mixer



Pillar Cock

Bib Cock

Long Body

Angle Cock

3-in-1 Wall Mixer with "L" Bend







2-in-1 Bib Cock



2-in-1 Angle Cock



Sink Cock



Wall Mixer with "L" Bend

Swan Neck



Sink Mixer

































































PG-35











PG-40



PG-41





Center Hole Basin Mixer

Angle Cock

2-in-1 Bib Cock

2-in-1 Angle Cock







Pillar Cock







Bib Cock

2-in-1 Bib Cock



Long Body

2-in-1 Angle Cock



## Single Lever Basin Mixer













Vignet

Fusion

Ornamix

### Tall Boy Pillar Cock 9" / 12" / 15"









Alive Rays Fusion Ornamix





# Divertor & Spout



Divertor Body 5-way | 4-way (Hi-Flow, 46mm)



Divertor Body 5-Way | 4-way(40mm)



Wall Mounted Body



Ornamix Tip-Ton Spout Skoda Tip-Ton Spout

Alive Tip-Ton Spout

Premium Tip-Ton Spout



### Rain Shower



### Simple But Special

| ******** | -           |         |            |
|----------|-------------|---------|------------|
| ******** | 1           |         |            |
| ******** | 1           |         |            |
| *******  | -1 ++++     |         |            |
| *******  | ed ===      |         | 1          |
| *******  | · * + * * . | ******  |            |
| *******  | r.e.d. = =  | Auguer. |            |
|          |             |         |            |
| *******  |             | ******  |            |
|