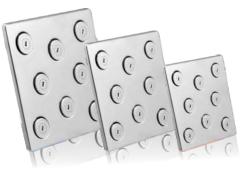

### Rain Shower

Ultra Slim 4"x4" / 6"x6" / 8"x8"

Maze 4"x4" / 6"x6" / 8"x8"

Sandwich 4"x4" / 6"x6" / 8"x8" / 12"x12"

Crossflow 4"x4" / 6"x6" / 8"x8" / 12"x12"

| 100% Factory Tested                                                                                                                                                                                                                                                                                                                                                                                                                                                                                                                                                                                                                                                                                                                                                                                                                                                                                                                                                                                                                                                                                                                                                                                                                                                                                                                                                                                                                                                                                                                                                                                                                                                                                                                                                                                                                                                                                                                                                                                                                                                                                                           |                                       |                                                                                                                 |                                       |
|-------------------------------------------------------------------------------------------------------------------------------------------------------------------------------------------------------------------------------------------------------------------------------------------------------------------------------------------------------------------------------------------------------------------------------------------------------------------------------------------------------------------------------------------------------------------------------------------------------------------------------------------------------------------------------------------------------------------------------------------------------------------------------------------------------------------------------------------------------------------------------------------------------------------------------------------------------------------------------------------------------------------------------------------------------------------------------------------------------------------------------------------------------------------------------------------------------------------------------------------------------------------------------------------------------------------------------------------------------------------------------------------------------------------------------------------------------------------------------------------------------------------------------------------------------------------------------------------------------------------------------------------------------------------------------------------------------------------------------------------------------------------------------------------------------------------------------------------------------------------------------------------------------------------------------------------------------------------------------------------------------------------------------------------------------------------------------------------------------------------------------|---------------------------------------|-----------------------------------------------------------------------------------------------------------------|---------------------------------------|
| Operates Smoothly<br>Advanced Water<br>Saving Flow Regulator                                                                                                                                                                                                                                                                                                                                                                                                                                                                                                                                                                                                                                                                                                                                                                                                                                                                                                                                                                                                                                                                                                                                                                                                                                                                                                                                                                                                                                                                                                                                                                                                                                                                                                                                                                                                                                                                                                                                                                                                                                                                  |                                       |                                                                                                                 | Shower<br>Collection                  |
| A second |                                       |                                                                                                                 |                                       |
| 4"x4" Full C.P                                                                                                                                                                                                                                                                                                                                                                                                                                                                                                                                                                                                                                                                                                                                                                                                                                                                                                                                                                                                                                                                                                                                                                                                                                                                                                                                                                                                                                                                                                                                                                                                                                                                                                                                                                                                                                                                                                                                                                                                                                                                                                                | 4"x4" Galaxy                          | 4"x4" Jaquar                                                                                                    | 4"x4" Pearl                           |
|                                                                                                                                                                                                                                                                                                                                                                                                                                                                                                                                                                                                                                                                                                                                                                                                                                                                                                                                                                                                                                                                                                                                                                                                                                                                                                                                                                                                                                                                                                                                                                                                                                                                                                                                                                                                                                                                                                                                                                                                                                                                                                                               |                                       | The second se |                                       |
| 4"x4" Platina                                                                                                                                                                                                                                                                                                                                                                                                                                                                                                                                                                                                                                                                                                                                                                                                                                                                                                                                                                                                                                                                                                                                                                                                                                                                                                                                                                                                                                                                                                                                                                                                                                                                                                                                                                                                                                                                                                                                                                                                                                                                                                                 | 4"x4" Platina 2                       | 4"x4" Platina 3                                                                                                 | 4"x4" Prince                          |
|                                                                                                                                                                                                                                                                                                                                                                                                                                                                                                                                                                                                                                                                                                                                                                                                                                                                                                                                                                                                                                                                                                                                                                                                                                                                                                                                                                                                                                                                                                                                                                                                                                                                                                                                                                                                                                                                                                                                                                                                                                                                                                                               |                                       |                                                                                                                 | · · · · · · · · · · · · · · · · · · · |
| 4" Plaze                                                                                                                                                                                                                                                                                                                                                                                                                                                                                                                                                                                                                                                                                                                                                                                                                                                                                                                                                                                                                                                                                                                                                                                                                                                                                                                                                                                                                                                                                                                                                                                                                                                                                                                                                                                                                                                                                                                                                                                                                                                                                                                      | Perry                                 | 6" Round                                                                                                        | 4"x4" ABS Sandwich                    |
|                                                                                                                                                                                                                                                                                                                                                                                                                                                                                                                                                                                                                                                                                                                                                                                                                                                                                                                                                                                                                                                                                                                                                                                                                                                                                                                                                                                                                                                                                                                                                                                                                                                                                                                                                                                                                                                                                                                                                                                                                                                                                                                               | A A A A A A A A A A A A A A A A A A A |                                                                                                                 |                                       |
| 4"x4" S.S Sandwich                                                                                                                                                                                                                                                                                                                                                                                                                                                                                                                                                                                                                                                                                                                                                                                                                                                                                                                                                                                                                                                                                                                                                                                                                                                                                                                                                                                                                                                                                                                                                                                                                                                                                                                                                                                                                                                                                                                                                                                                                                                                                                            | 6"x6" S.S Sandwich                    | 6"x6" Galaxy                                                                                                    | 6"x6" Jaquar                          |
| The second se                                                                                                                                                                                                                                                                                                                                                                                                                                                                                                                                                                                                                                                                                                                                                                                                                                                                                                                                                                                                                                                                                                                                                                                                                                                                                                                                                                                                                                                                                                                                                                                                                                                                                                                                                                                                                                                                                                                                                                                                               |                                       | CULUID                                                                                                          | CIIIIIII                              |
| 6"x6"Platina                                                                                                                                                                                                                                                                                                                                                                                                                                                                                                                                                                                                                                                                                                                                                                                                                                                                                                                                                                                                                                                                                                                                                                                                                                                                                                                                                                                                                                                                                                                                                                                                                                                                                                                                                                                                                                                                                                                                                                                                                                                                                                                  | 8"x8" Jaquar                          | 6"x8"                                                                                                           | 3"x5"                                 |