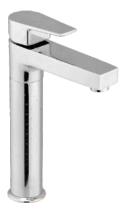

Flush Cock               | - | 52    |
| Metropol Push Valve      | - | 53    |
| Flexible Spout           | - | 54    |
| Accessories              | - | 55-56 |
|                          |   |       |











Single Lever Basin Mixer



Pillar Cock

Bib Cock

Long Body

Angle Cock

3-in-1 Wall Mixer with "L" Bend







2-in-1 Bib Cock



2-in-1 Angle Cock



Sink Cock



Wall Mixer with "L" Bend

Swan Neck



Sink Mixer

































































PG-35











PG-40



PG-41





Center Hole Basin Mixer

Angle Cock

2-in-1 Bib Cock

2-in-1 Angle Cock







Pillar Cock







Bib Cock

2-in-1 Bib Cock



Long Body

2-in-1 Angle Cock



## Single Lever Basin Mixer













Vignet

Fusion

Ornamix

### Tall Boy Pillar Cock 9" / 12" / 15"









Alive Rays Fusion Ornamix





# Divertor & Spout



Divertor Body 5-way | 4-way (Hi-Flow, 46mm)



Divertor Body 5-Way | 4-way(40mm)



Wall Mounted Body



Ornamix Tip-Ton Spout Skoda Tip-Ton Spout

Alive Tip-Ton Spout

Premium Tip-Ton Spout



### Rain Shower



### Simple But Special

| ******** | -           |         |            |
|----------|-------------|---------|------------|
| ******** | 1           |         |            |
| ******** | 1           |         |            |
| *******  | -1 ++++     |         |            |
| *******  | ed ===      |         | 1          |
| *******  | · * + * * . | ******  |            |
| *******  | r.e.d. = =  | Auguer. |            |
|          |             |         |            |
| *******  |             | ******  |            |
|