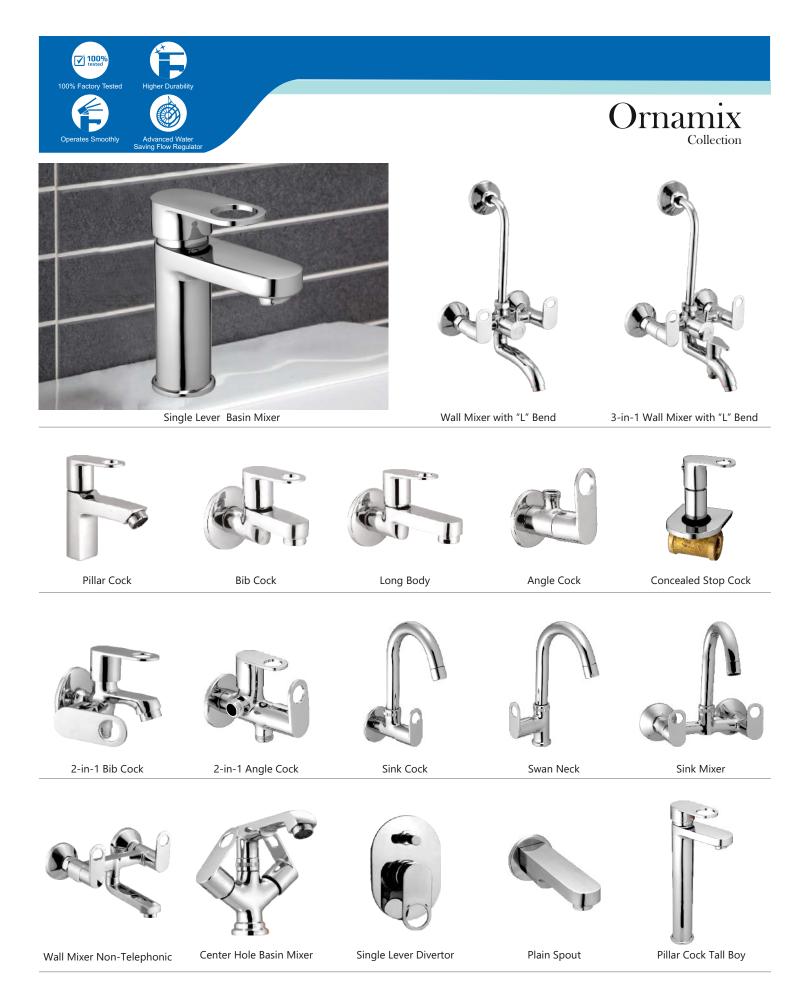

eluxe & Society         | - | 43    |
| Single Lever Basin Mixer | - | 44    |
| Divertor & Spout         | - | 45    |
| Rain Shower              | - | 46    |
| Shower                   | _ | 47-48 |
| Brass Shower             | _ | 49    |
| Brass Health Faucet      | - | 50    |
| Bath Set Economy         | - | 51    |
| Flush Cock               | - | 52    |
| Metropol Push Valve      | - | 53    |
| Flexible Spout           | - | 54    |
| Accessories              | - | 55-56 |
|                          |   |       |











Single Lever Basin Mixer



Pillar Cock

Bib Cock

Long Body

Angle Cock

3-in-1 Wall Mixer with "L" Bend







2-in-1 Bib Cock



2-in-1 Angle Cock



Sink Cock



Wall Mixer with "L" Bend

Swan Neck



Sink Mixer

































































PG-35











PG-40



PG-41





Center Hole Basin Mixer

Angle Cock

2-in-1 Bib Cock

2-in-1 Angle Cock







Pillar Cock







Bib Cock

2-in-1 Bib Cock



Long Body

2-in-1 Angle Cock



## Single Lever Basin Mixer













Vignet

Fusion

Ornamix

### Tall Boy Pillar Cock 9" / 12" / 15"









Alive Rays Fusion Ornamix





# Divertor & Spout



Divertor Body 5-way | 4-way (Hi-Flow, 46mm)



Divertor Body 5-Way | 4-way(40mm)



Wall Mounted Body



Ornamix Tip-Ton Spout Skoda Tip-Ton Spout

Alive Tip-Ton Spout

Premium Tip-Ton Spout



### Rain Shower



### Simple But Special

| ******** | -           |         |            |
|----------|-------------|---------|------------|
| ******** | 1           |         |            |
| ******** | 1           |