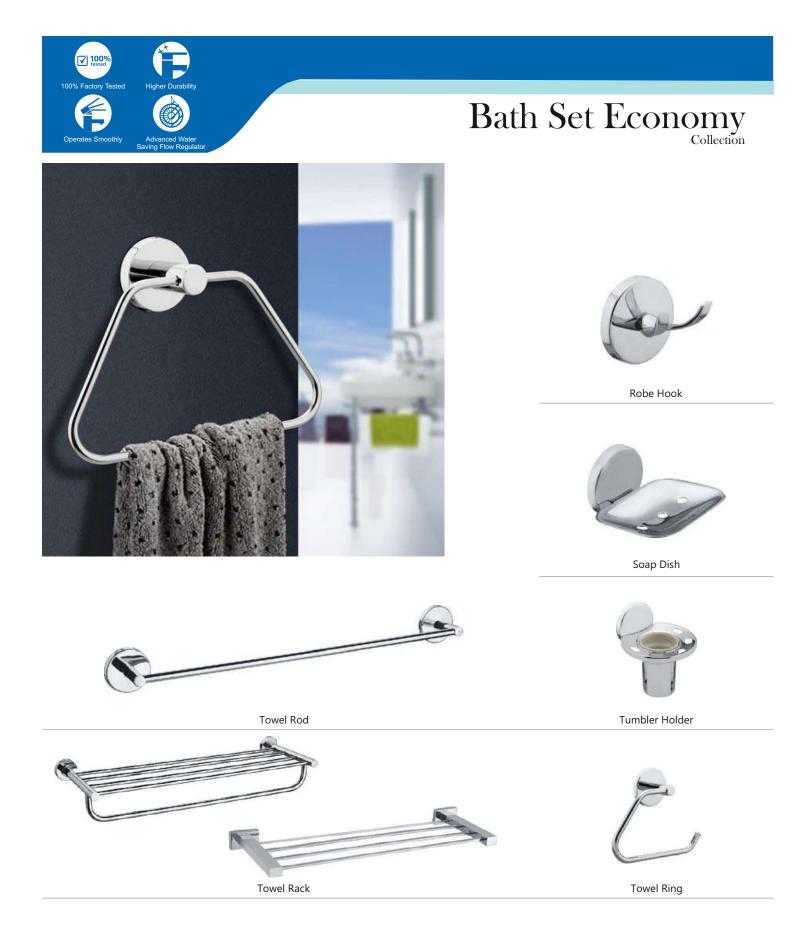

| 8"x8" Jaquar                          | 6"x8"                                                                                                           | 3"x5"                                 |



# Brass Shower







Queen



Dyna

Pearl

Platina



Plaza







Perry

Sonet

Kia









Jester

Rody

Galaxy

Raja







### ABS Health Faucet









### Flush Cock









Flush Cock Med.

Flush Cock Fighter

Flush Cock Heavy

Flush Cock Jumbo



Flush Cock Dove

Flush Cock Fusion

Flush Cock Orio

Flush Cock Magic

Flush Cock Golf

### Waste Coupling



Waste Coupling Brass/Med.





Urinal Doom Waste Coupling



Pop-up Waste Coupling





# Flexible Spout

\* Available in all Types of Colors





Sink Cock Soft

Swan Neck Soft





Sink Cock Vignet

Swan Neck Vignet



Sink Cock Dual Flow Vignet

Swan Neck Dual Flow Vignet



Sink Mixer Multi Flow Ornamix







# LAJPAT RAI & SONS