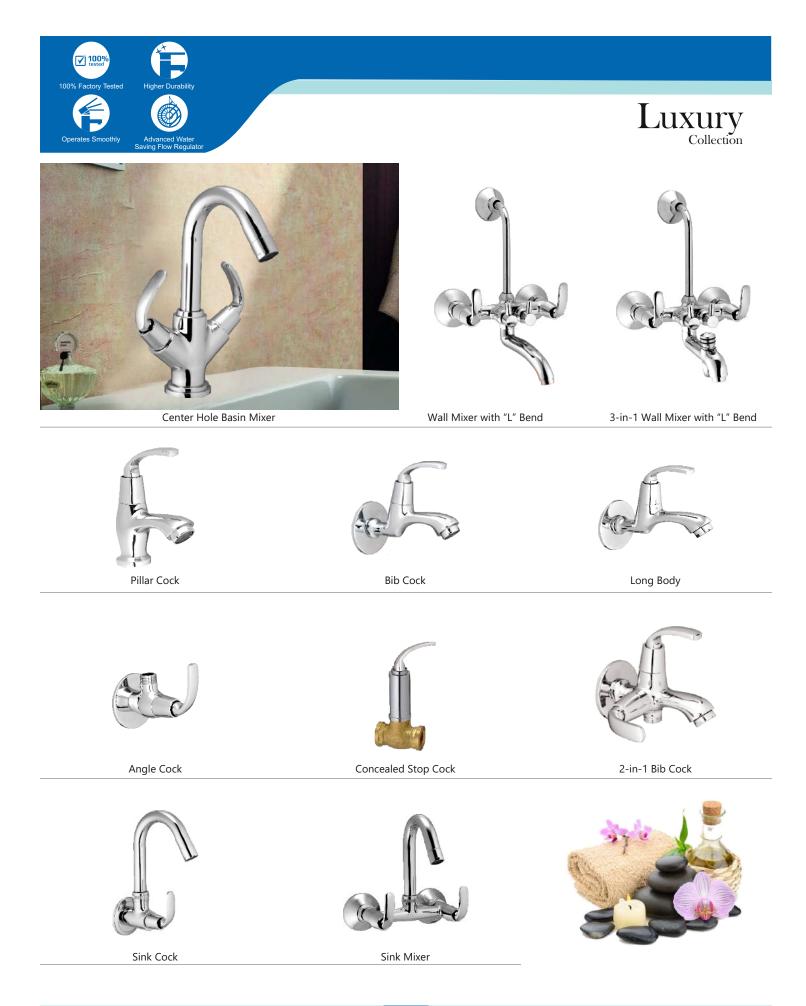

| XXXXX |
|-------|
|       |

| Nano                     | - | 30    |
|--------------------------|---|-------|
| Apollo                   | - | 31    |
| Luxury                   | - | 32    |
| Hexa                     | - | 33    |
| Dove                     | - | 34    |
| Soft                     | - | 35    |
| Rio                      | - | 36    |
| Turbo                    | - | 37    |
| Waterfall                | - | 38    |
| Vignet                   | - | 39    |
| Metro                    | - | 40    |
| Prime                    | - | 41    |
| Conti.                   | - | 42    |
| Deluxe & Society         | - | 43    |
| Single Lever Basin Mixer | - | 44    |
| Divertor & Spout         | - | 45    |
| Rain Shower              | - | 46    |
| Shower                   | _ | 47-48 |
| Brass Shower             | _ | 49    |
| Brass Health Faucet      | - | 50    |
| Bath Set Economy         | - | 51    |
| Flush Cock               | - | 52    |
| Metropol Push Valve      | - | 53    |
| Flexible Spout           | - | 54    |
| Accessories              | - | 55-56 |
|                          |   |       |