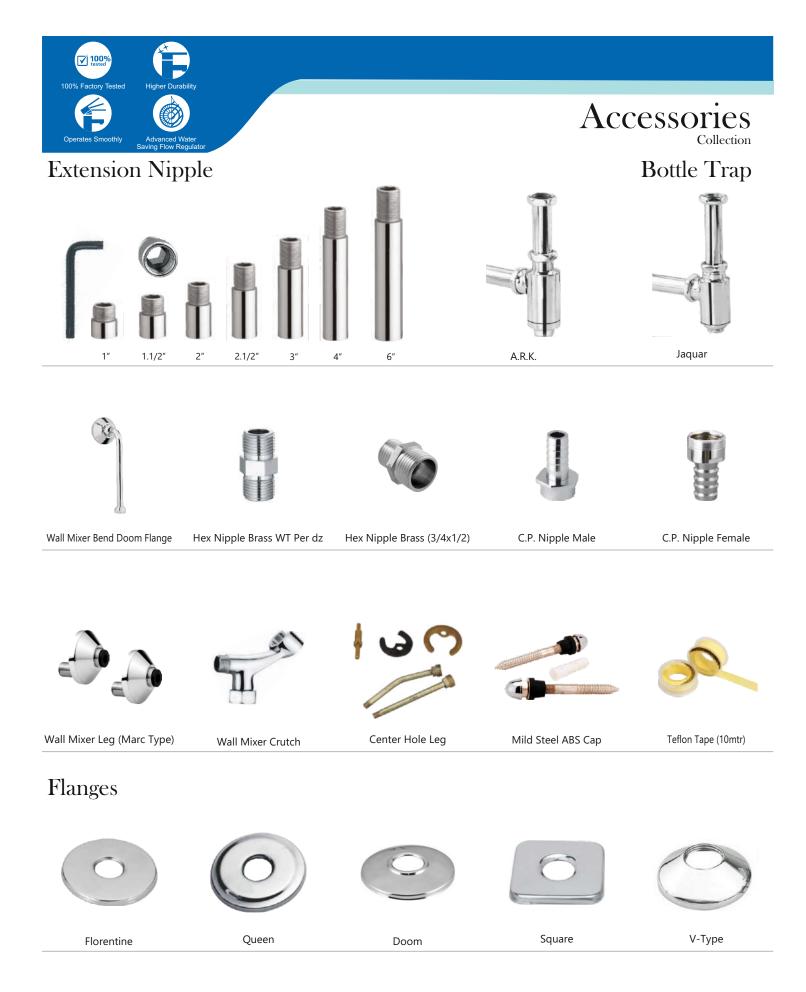

| XXXXX |
|-------|
|       |

| Nano                     | - | 30    |
|--------------------------|---|-------|
| Apollo                   | - | 31    |
| Luxury                   | - | 32    |
| Hexa                     | - | 33    |
| Dove                     | - | 34    |
| Soft                     | - | 35    |
| Rio                      | - | 36    |
| Turbo                    | - | 37    |
| Waterfall                | - | 38    |
| Vignet                   | - | 39    |
| Metro                    | - | 40    |
| Prime                    | - | 41    |
| Conti.                   | - | 42    |
| Deluxe & Society         | - | 43    |
| Single Lever Basin Mixer | - | 44    |
| Divertor & Spout         | - | 45    |
| Rain Shower              | - | 46    |
| Shower                   | _ | 47-48 |
| Brass Shower             | _ | 49    |
| Brass Health Faucet      | - | 50    |
| Bath Set Economy         | - | 51    |
| Flush Cock               | - | 52    |
| Metropol Push Valve      | - | 53    |
| Flexible Spout           | - | 54    |
| Accessories              | - | 55-56 |
|                          |   |       |