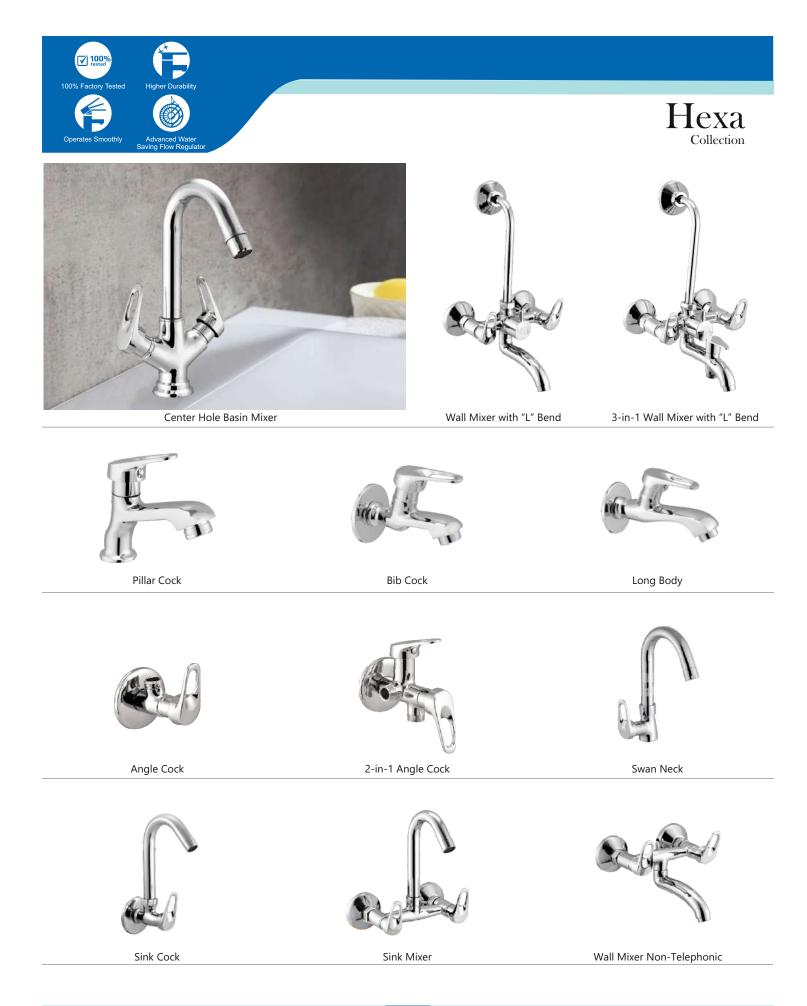

Sink Cock

Wall Mixer with "L" Bend

Swan Neck

Sink Mixer

PG-35

PG-40

PG-41

Center Hole Basin Mixer