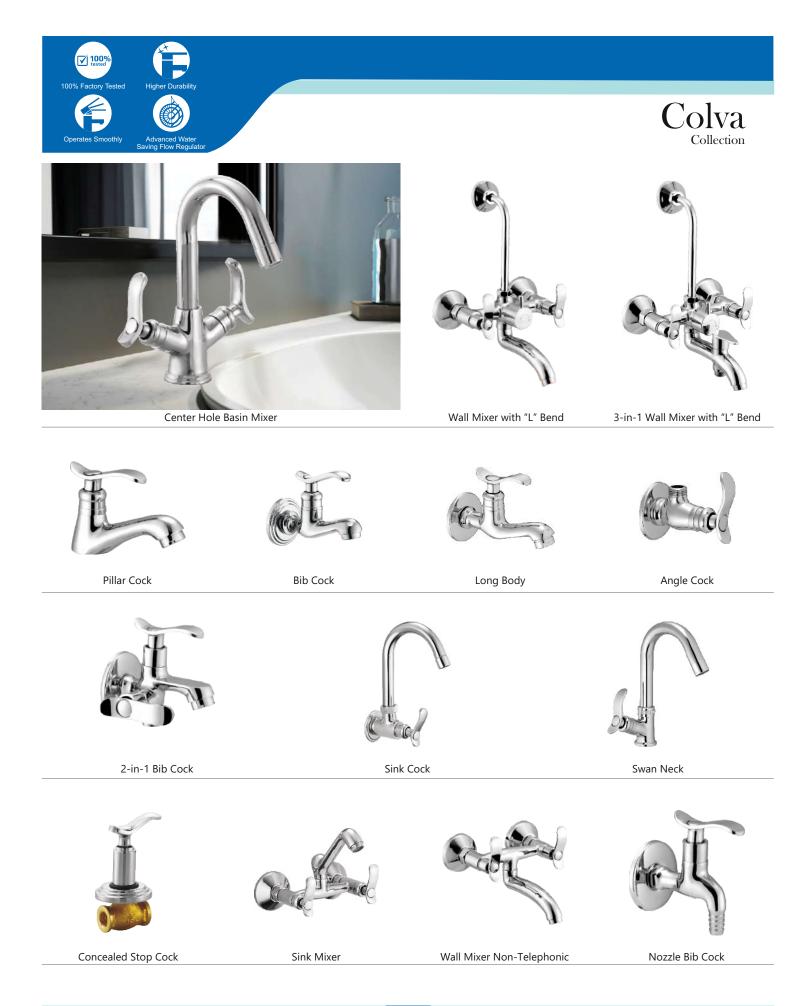

Sink Cock

Wall Mixer with "L" Bend

Swan Neck

Sink Mixer

PG-35

PG-40

PG-41

Center Hole Basin Mixer

Single Lever Basin Mixer

Pillar Cock

Bib Cock

Long Body

Angle Cock

3-in-1 Wall Mixer with "L" Bend

2-in-1 Bib Cock

2-in-1 Angle Cock

Angle Cock

2-in-1 Bib Cock

2-in-1 Angle Cock

Pillar Cock

Bib Cock

2-in-1 Bib Cock

Long Body

2-in-1 Angle Cock