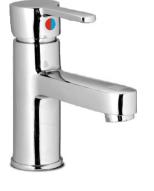

th Faucet      | - | 50    |
| Bath Set Economy         | - | 51    |
| Flush Cock               | - | 52    |
| Metropol Push Valve      | - | 53    |
| Flexible Spout           | - | 54    |
| Accessories              | - | 55-56 |
|                          |   |       |











Single Lever Basin Mixer



Pillar Cock

Bib Cock

Long Body

Angle Cock

3-in-1 Wall Mixer with "L" Bend







2-in-1 Bib Cock



2-in-1 Angle Cock



Sink Cock



Wall Mixer with "L" Bend

Swan Neck



Sink Mixer

































































PG-35











PG-40



PG-41





Center Hole Basin Mixer

Angle Cock

2-in-1 Bib Cock

2-in-1 Angle Cock







Pillar Cock







Bib Cock

2-in-1 Bib Cock



Long Body

2-in-1 Angle Cock



## Single Lever Basin Mixer













Vignet

Fusion

Ornamix

### Tall Boy Pillar Cock 9" / 12" / 15"









Alive Rays Fusion Ornamix





# Divertor & Spout



Divertor Body 5-way | 4-way (Hi-Flow, 46mm)



Divertor Body 5-Way | 4-way(40mm)



Wall Mounted Body



Ornamix Tip-Ton Spout Skoda Tip-Ton Spout

Alive Tip-Ton Spout

Premium Tip-Ton Spout



### Rain Shower



### Simple But Special

| ******** | -           |         |            |
|----------|-------------|---------|------------|
| ******** | 1           |         |            |
| ******** | 1           |         |            |
| *******  | -1 ++++     |         |            |
| *******  | ed ===      |         | 1          |
| *******  | · * + * * . | ******  |            |
| *******  | r.e.d. = =  | Auguer. |            |
|          |             |