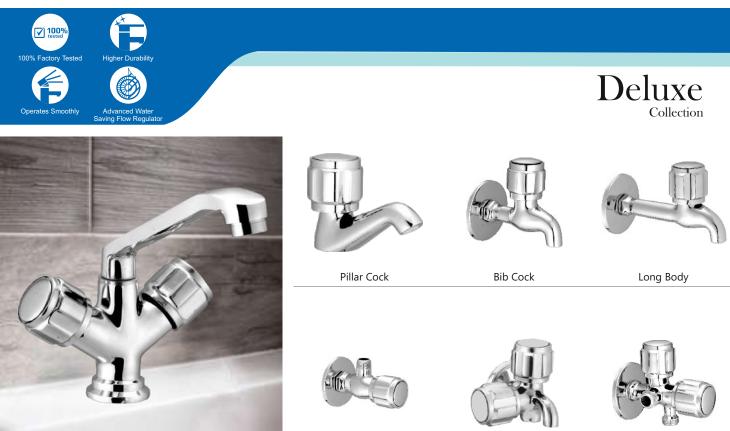

Single Lever Basin Mixer

Pillar Cock

Bib Cock

Long Body

Angle Cock

3-in-1 Wall Mixer with "L" Bend

2-in-1 Bib Cock

2-in-1 Angle Cock

Angle Cock

2-in-1 Bib Cock

2-in-1 Angle Cock

Pillar Cock

Bib Cock

2-in-1 Bib Cock

Long Body

2-in-1 Angle Cock