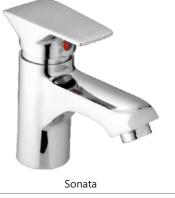

# Index

| Premium   | - |
|-----------|---|
| Elegent   | - |
| Fusion    | - |
| Skoda     | - |
| Rays      | - |
| Desire    | - |
| Alive     | - |
| Chocolate | - |
| Delta     | _ |
| Hind      |   |
| Ocean     | - |
| Titan     | - |
| Wings     | - |
| Glamour   | - |
| Oxford    | - |
| Colva     | - |
| Style     | - |
| Milano    | - |
| Stella    | - |
| Cosmo     | - |
| Vento     | - |
| Golf      | - |
| Splash    | - |
| Magic     | - |
| Ornamix   | - |
| Sonata    | - |
| Parko     | - |
| Plus      | - |
| Torrin    | - |
|           |   |