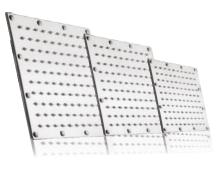

### Rain Shower

Ultra Slim 4"x4" / 6"x6" / 8"x8"

Maze 4"x4" / 6"x6" / 8"x8"

Sandwich 4"x4" / 6"x6" / 8"x8" / 12"x12"

Crossflow 4"x4" / 6"x6" / 8"x8" / 12"x12"

| 100% Factory Tested                                                                                                                                                                                                                                                                                                                                                                                                                                                                                                                                                                                                                                                                                                                                                                                                                                                                                                                                                                                                                                                                                                                                                                                                                                                                                                                                                                                                                                                                                                                                                                                                                                                                                                                                                                                                                                                                                                                                                                                                                                                                                                           |                                       |                                                                                                                 |                                       |
|-------------------------------------------------------------------------------------------------------------------------------------------------------------------------------------------------------------------------------------------------------------------------------------------------------------------------------------------------------------------------------------------------------------------------------------------------------------------------------------------------------------------------------------------------------------------------------------------------------------------------------------------------------------------------------------------------------------------------------------------------------------------------------------------------------------------------------------------------------------------------------------------------------------------------------------------------------------------------------------------------------------------------------------------------------------------------------------------------------------------------------------------------------------------------------------------------------------------------------------------------------------------------------------------------------------------------------------------------------------------------------------------------------------------------------------------------------------------------------------------------------------------------------------------------------------------------------------------------------------------------------------------------------------------------------------------------------------------------------------------------------------------------------------------------------------------------------------------------------------------------------------------------------------------------------------------------------------------------------------------------------------------------------------------------------------------------------------------------------------------------------|---------------------------------------|-----------------------------------------------------------------------------------------------------------------|---------------------------------------|
| Operates Smoothly<br>Advanced Water<br>Saving Flow Regulator                                                                                                                                                                                                                                                                                                                                                                                                                                                                                                                                                                                                                                                                                                                                                                                                                                                                                                                                                                                                                                                                                                                                                                                                                                                                                                                                                                                                                                                                                                                                                                                                                                                                                                                                                                                                                                                                                                                                                                                                                                                                  |                                       |                                                                                                                 | Shower<br>Collection                  |
| A second |                                       |                                                                                                                 |                                       |
| 4"x4" Full C.P                                                                                                                                                                                                                                                                                                                                                                                                                                                                                                                                                                                                                                                                                                                                                                                                                                                                                                                                                                                                                                                                                                                                                                                                                                                                                                                                                                                                                                                                                                                                                                                                                                                                                                                                                                                                                                                                                                                                                                                                                                                                                                                | 4"x4" Galaxy                          | 4"x4" Jaquar                                                                                                    | 4"x4" Pearl                           |
|                                                                                                                                                                                                                                                                                                                                                                                                                                                                                                                                                                                                                                                                                                                                                                                                                                                                                                                                                                                                                                                                                                                                                                                                                                                                                                                                                                                                                                                                                                                                                                                                                                                                                                                                                                                                                                                                                                                                                                                                                                                                                                                               |                                       | The second se |                                       |
| 4"x4" Platina                                                                                                                                                                                                                                                                                                                                                                                                                                                                                                                                                                                                                                                                                                                                                                                                                                                                                                                                                                                                                                                                                                                                                                                                                                                                                                                                                                                                                                                                                                                                                                                                                                                                                                                                                                                                                                                                                                                                                                                                                                                                                                                 | 4"x4" Platina 2                       | 4"x4" Platina 3                                                                                                 | 4"x4" Prince                          |
|                                                                                                                                                                                                                                                                                                                                                                                                                                                                                                                                                                                                                                                                                                                                                                                                                                                                                                                                                                                                                                                                                                                                                                                                                                                                                                                                                                                                                                                                                                                                                                                                                                                                                                                                                                                                                                                                                                                                                                                                                                                                                                                               |                                       |                                                                                                                 | · · · · · · · · · · · · · · · · · · · |
| 4" Plaze                                                                                                                                                                                                                                                                                                                                                                                                                                                                                                                                                                                                                                                                                                                                                                                                                                                                                                                                                                                                                                                                                                                                                                                                                                                                                                                                                                                                                                                                                                                                                                                                                                                                                                                                                                                                                                                                                                                                                                                                                                                                                                                      | Perry                                 | 6" Round                                                                                                        | 4"x4" ABS Sandwich                    |
|                                                                                                                                                                                                                                                                                                                                                                                                                                                                                                                                                                                                                                                                                                                                                                                                                                                                                                                                                                                                                                                                                                                                                                                                                                                                                                                                                                                                                                                                                                                                                                                                                                                                                                                                                                                                                                                                                                                                                                                                                                                                                                                               | A A A A A A A A A A A A A A A A A A A |                                                                                                                 |                                       |
| 4"x4" S.S Sandwich                                                                                                                                                                                                                                                                                                                                                                                                                                                                                                                                                                                                                                                                                                                                                                                                                                                                                                                                                                                                                                                                                                                                                                                                                                                                                                                                                                                                                                                                                                                                                                                                                                                                                                                                                                                                                                                                                                                                                                                                                                                                                                            | 6"x6" S.S Sandwich                    | 6"x6" Galaxy                                                                                                    | 6"x6" Jaquar                          |
| The second se                                                                                                                                                                                                                                                                                                                                                                                                                                                                                                                                                                                                                                                                                                                                                                                                                                                                                                                                                                                                                                                                                                                                                                                                                                                                                                                                                                                                                                                                                                                                                                                                                                                                                                                                                                                                                                                                                                                                                                                                               |                                       | CULUID                                                                                                          | CIIIIIII                              |
| 6"x6"Platina                                                                                                                                                                                                                                                                                                                                                                                                                                                                                                                                                                                                                                                                                                                                                                                                                                                                                                                                                                                                                                                                                                                                                                                                                                                                                                                                                                                                                                                                                                                                                                                                                                                                                                                                                                                                                                                                                                                                                                                                                                                                                                                  | 8"x8" Jaquar                          | 6"x8"                                                                                                           | 3"x5"                                 |