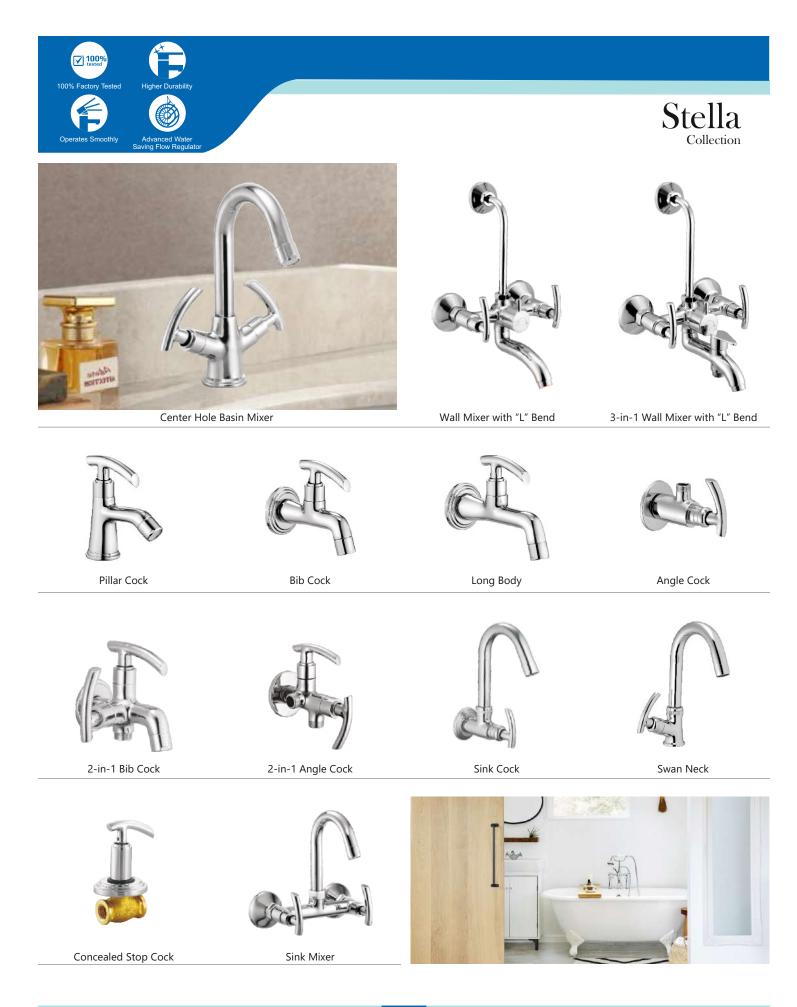

42    |
| Deluxe & Society         | - | 43    |
| Single Lever Basin Mixer | - | 44    |
| Divertor & Spout         | - | 45    |
| Rain Shower              | - | 46    |
| Shower                   | _ | 47-48 |
| Brass Shower             | _ | 49    |
| Brass Health Faucet      | - | 50    |
| Bath Set Economy         | - | 51    |
| Flush Cock               | - | 52    |
| Metropol Push Valve      | - | 53    |
| Flexible Spout           | - | 54    |
| Accessories              | - | 55-56 |
|                          |   |       |











Single Lever Basin Mixer



Pillar Cock

Bib Cock

Long Body

Angle Cock

3-in-1 Wall Mixer with "L" Bend







2-in-1 Bib Cock



2-in-1 Angle Cock



Sink Cock



Wall Mixer with "L" Bend

Swan Neck



Sink Mixer

































































PG-35











PG-40



PG-41





Center Hole Basin Mixer

Angle Cock

2-in-1 Bib Cock

2-in-1 Angle Cock







Pillar Cock







Bib Cock

2-in-1 Bib Cock



Long Body

2-in-1 Angle Cock



## Single Lever Basin Mixer













Vignet

Fusion

Ornamix

### Tall Boy Pillar Cock 9" / 12" / 15"









Alive Rays Fusion Ornamix





# Divertor & Spout



Divertor Body 5-way | 4-way (Hi-Flow, 46mm)



Divertor Body 5-Way | 4-way(40mm)



Wall Mounted Body



Ornamix Tip-Ton Spout Skoda Tip-Ton Spout

Alive Tip-Ton Spout

Premium Tip-Ton Spout



### Rain Shower



### Simple But Special

| ******** | -           |         |            |
|----------|-------------|---------|------------|
| ******** | 1           |         |            |
| ******** | 1