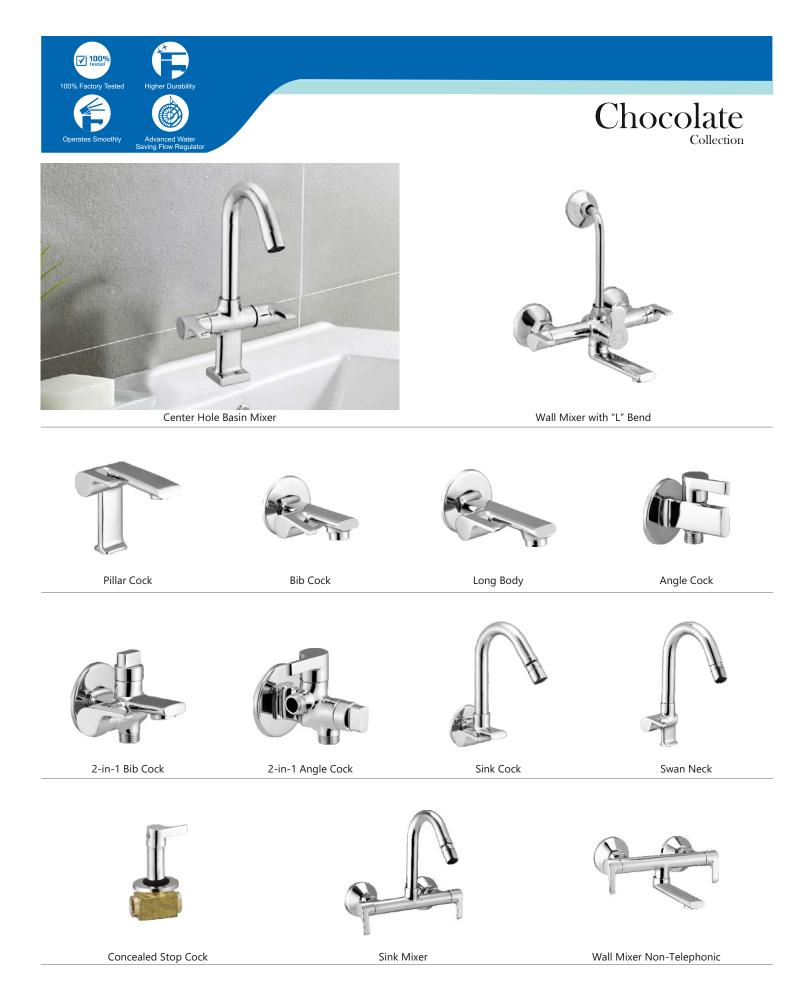

# Index

| Premium   | - |
|-----------|---|
| Elegent   | - |
| Fusion    | - |
| Skoda     | - |
| Rays      | - |
| Desire    | - |
| Alive     | - |
| Chocolate | - |
| Delta     | _ |
| Hind      |   |
| Ocean     | - |
| Titan     | - |
| Wings     | - |
| Glamour   | - |
| Oxford    | - |
| Colva     | - |
| Style     | - |
| Milano    | - |
| Stella    | - |
| Cosmo     | - |
| Vento     | - |
| Golf      | - |
| Splash    | - |
| Magic     | - |
| Ornamix   | - |
| Sonata    | - |
| Parko     | - |
| Plus      | - |
| Torrin    | - |
|           |   |