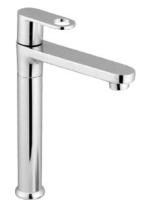

Sink Cock

Wall Mixer with "L" Bend

Swan Neck

Sink Mixer

PG-35

PG-40

PG-41

Center Hole Basin Mixer