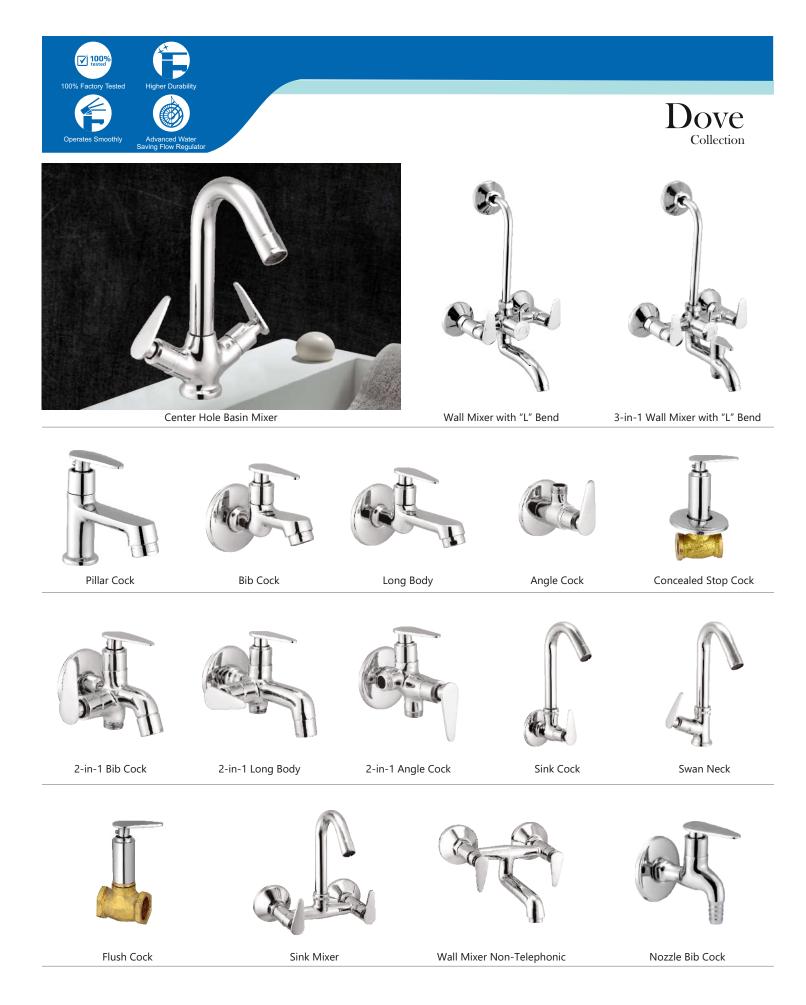

| - | 43    |
| Single Lever Basin Mixer | - | 44    |
| Divertor & Spout         | - | 45    |
| Rain Shower              | - | 46    |
| Shower                   | _ | 47-48 |
| Brass Shower             | _ | 49    |
| Brass Health Faucet      | - | 50    |
| Bath Set Economy         | - | 51    |
| Flush Cock               | - | 52    |
| Metropol Push Valve      | - | 53    |
| Flexible Spout           | - | 54    |
| Accessories              | - | 55-56 |
|                          |   |       |











Single Lever Basin Mixer



Pillar Cock

Bib Cock

Long Body

Angle Cock

3-in-1 Wall Mixer with "L" Bend







2-in-1 Bib Cock



2-in-1 Angle Cock



Sink Cock



Wall Mixer with "L" Bend

Swan Neck



Sink Mixer

































































PG-35











PG-40



PG-41





Center Hole Basin Mixer

Angle Cock

2-in-1 Bib Cock

2-in-1 Angle Cock







Pillar Cock







Bib Cock

2-in-1 Bib Cock



Long Body

2-in-1 Angle Cock



## Single Lever Basin Mixer













Vignet

Fusion

Ornamix

### Tall Boy Pillar Cock 9" / 12" / 15"









Alive Rays Fusion Ornamix





# Divertor & Spout



Divertor Body 5-way | 4-way (Hi-Flow, 46mm)



Divertor Body 5-Way | 4-way(40mm)



Wall Mounted Body



Ornamix Tip-Ton Spout Skoda Tip-Ton Spout

Alive Tip-Ton Spout

Premium Tip-Ton Spout



### Rain Shower



### Simple But Special

| ******** | -           |         |            |
|----------|-------------|---------|------------|
| ******** | 1           |         |            |
| ******** | 1           |         |