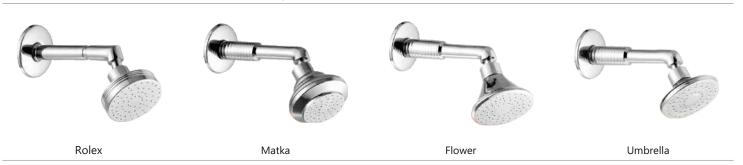

| 8"x8" Jaquar                          | 6"x8"                                                                                                           | 3"x5"                                 |



# Brass Shower







Queen



Dyna

Pearl

Platina



Plaza







Perry

Sonet

Kia









Jester

Rody

Galaxy

Raja







### ABS Health Faucet









### Flush Cock









Flush Cock Med.

Flush Cock Fighter

Flush Cock Heavy

Flush Cock Jumbo



Flush Cock Dove

Flush Cock Fusion

Flush Cock Orio

Flush Cock Magic

Flush Cock Golf

### Waste Coupling



Waste Coupling Brass/Med.





Urinal Doom Waste Coupling



Pop-up Waste Coupling





# Flexible Spout

\* Available in all Types of Colors





Sink Cock Soft

Swan Neck Soft





Sink Cock Vignet

Swan Neck Vignet



Sink Cock Dual Flow Vignet

Swan Neck Dual Flow Vignet



Sink Mixer Multi Flow Ornamix







# LAJPAT RAI & SONS