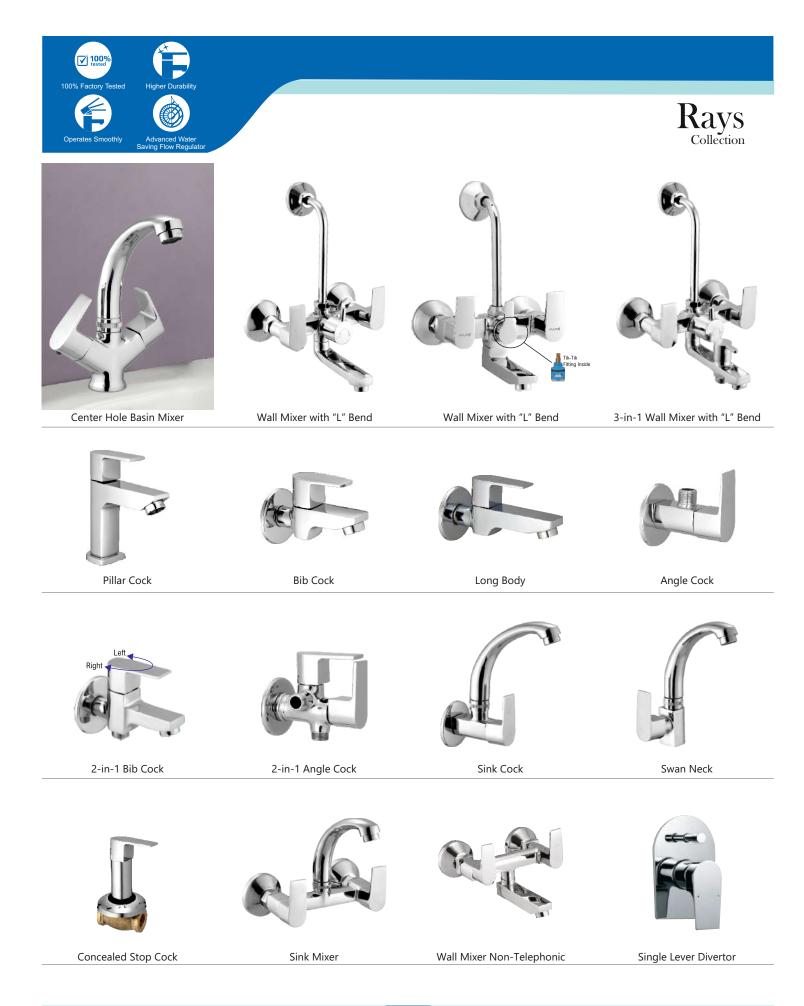

Sink Cock

Wall Mixer with "L" Bend

Swan Neck

Sink Mixer

PG-35

PG-40

PG-41

Center Hole Basin Mixer