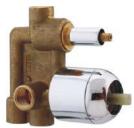

| - | 54    |
| Accessories              | - | 55-56 |
|                          |   |       |











Single Lever Basin Mixer



Pillar Cock

Bib Cock

Long Body

Angle Cock

3-in-1 Wall Mixer with "L" Bend







2-in-1 Bib Cock



2-in-1 Angle Cock



Sink Cock



Wall Mixer with "L" Bend

Swan Neck



Sink Mixer

































































PG-35











PG-40



PG-41





Center Hole Basin Mixer

Angle Cock

2-in-1 Bib Cock

2-in-1 Angle Cock







Pillar Cock







Bib Cock

2-in-1 Bib Cock



Long Body

2-in-1 Angle Cock



## Single Lever Basin Mixer













Vignet

Fusion

Ornamix

### Tall Boy Pillar Cock 9" / 12" / 15"









Alive Rays Fusion Ornamix





# Divertor & Spout



Divertor Body 5-way | 4-way (Hi-Flow, 46mm)



Divertor Body 5-Way | 4-way(40mm)



Wall Mounted Body



Ornamix Tip-Ton Spout Skoda Tip-Ton Spout

Alive Tip-Ton Spout

Premium Tip-Ton Spout



### Rain Shower



### Simple But Special

| ******** | -           |         |            |
|----------|-------------|---------|------------|
| ******** | 1           |         |            |
| ******** | 1           |         |            |
| *******  | -1 ++++     |         |            |
| *******  | ed ===      |         | 1          |
| *******  | · * + * * . | ******  |            |
| *******  | r.e.d. = =  | Auguer. |            |
|          |             |         |            |
| *******  |             | ******  |            |
|          |             | ******  |            |
|          | 1000        |         | and houses |
|