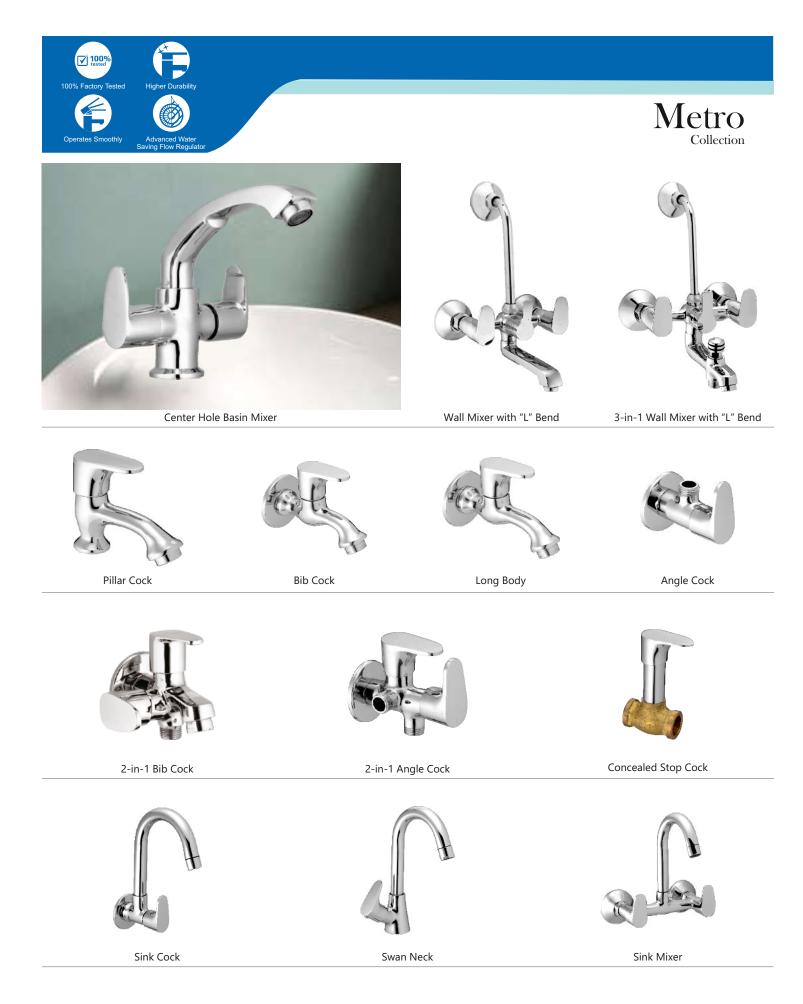

| XXXXX |
|-------|
|       |

| Nano                     | - | 30    |
|--------------------------|---|-------|
| Apollo                   | - | 31    |
| Luxury                   | - | 32    |
| Hexa                     | - | 33    |
| Dove                     | - | 34    |
| Soft                     | - | 35    |
| Rio                      | - | 36    |
| Turbo                    | - | 37    |
| Waterfall                | - | 38    |
| Vignet                   | - | 39    |
| Metro                    | - | 40    |
| Prime                    | - | 41    |
| Conti.                   | - | 42    |
| Deluxe & Society         | - | 43    |
| Single Lever Basin Mixer | - | 44    |
| Divertor & Spout         | - | 45    |
| Rain Shower              | - | 46    |
| Shower                   | _ | 47-48 |
| Brass Shower             | _ | 49    |
| Brass Health Faucet      | - | 50    |
| Bath Set Economy         | - | 51    |
| Flush Cock               | - | 52    |
| Metropol Push Valve      | - | 53    |
| Flexible Spout           | - | 54    |
| Accessories              | - | 55-56 |
|                          |   |       |