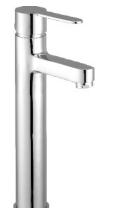

ush Cock               | - | 52    |
| Metropol Push Valve      | - | 53    |
| Flexible Spout           | - | 54    |
| Accessories              | - | 55-56 |
|                          |   |       |











Single Lever Basin Mixer



Pillar Cock

Bib Cock

Long Body

Angle Cock

3-in-1 Wall Mixer with "L" Bend







2-in-1 Bib Cock



2-in-1 Angle Cock



Sink Cock



Wall Mixer with "L" Bend

Swan Neck



Sink Mixer

































































PG-35











PG-40



PG-41





Center Hole Basin Mixer

Angle Cock

2-in-1 Bib Cock

2-in-1 Angle Cock







Pillar Cock







Bib Cock

2-in-1 Bib Cock



Long Body

2-in-1 Angle Cock



## Single Lever Basin Mixer













Vignet

Fusion

Ornamix

### Tall Boy Pillar Cock 9" / 12" / 15"









Alive Rays Fusion Ornamix





# Divertor & Spout



Divertor Body 5-way | 4-way (Hi-Flow, 46mm)



Divertor Body 5-Way | 4-way(40mm)



Wall Mounted Body



Ornamix Tip-Ton Spout Skoda Tip-Ton Spout

Alive Tip-Ton Spout

Premium Tip-Ton Spout



### Rain Shower



### Simple But Special

| ******** | -           |         |            |
|----------|-------------|---------|------------|
| ******** | 1           |         |            |
| ******** | 1           |         |            |
| *******  | -1 ++++     |         |            |
| *******  | ed ===      |         | 1          |
| *******  | · * + * * . | ******  |            |
| *******  | r.e.d. = =  | Auguer. |            |
|          |             |         |            |
| *******  |             | ******  |            |
|