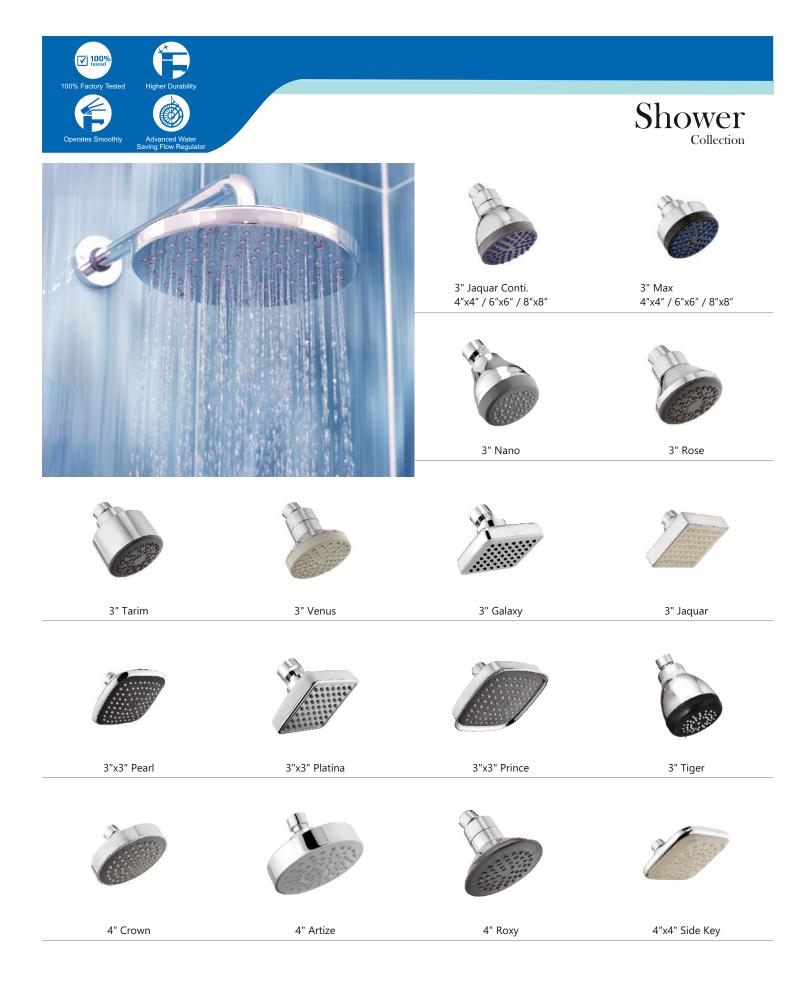

Ultra Slim 4"x4" / 6"x6" / 8"x8"

Maze 4"x4" / 6"x6" / 8"x8"

Sandwich 4"x4" / 6"x6" / 8"x8" / 12"x12"

Crossflow 4"x4" / 6"x6" / 8"x8" / 12"x12"

| 100% Factory Tested                                                                                                                                                                                                                                                                                                                                                                                                                                                                                                                                                                                                                                                                                                                                                                                                                                                                                                                                                                                                                                                                                                                                                                                                                                                                                                                                                                                                                                                                                                                                                                                                                                                                                                                                                                                                                                                                                                                                                                                                                                                                                                           |                                       |                                                                                                                 |                                       |
|-------------------------------------------------------------------------------------------------------------------------------------------------------------------------------------------------------------------------------------------------------------------------------------------------------------------------------------------------------------------------------------------------------------------------------------------------------------------------------------------------------------------------------------------------------------------------------------------------------------------------------------------------------------------------------------------------------------------------------------------------------------------------------------------------------------------------------------------------------------------------------------------------------------------------------------------------------------------------------------------------------------------------------------------------------------------------------------------------------------------------------------------------------------------------------------------------------------------------------------------------------------------------------------------------------------------------------------------------------------------------------------------------------------------------------------------------------------------------------------------------------------------------------------------------------------------------------------------------------------------------------------------------------------------------------------------------------------------------------------------------------------------------------------------------------------------------------------------------------------------------------------------------------------------------------------------------------------------------------------------------------------------------------------------------------------------------------------------------------------------------------|---------------------------------------|-----------------------------------------------------------------------------------------------------------------|---------------------------------------|
| Operates Smoothly<br>Advanced Water<br>Saving Flow Regulator                                                                                                                                                                                                                                                                                                                                                                                                                                                                                                                                                                                                                                                                                                                                                                                                                                                                                                                                                                                                                                                                                                                                                                                                                                                                                                                                                                                                                                                                                                                                                                                                                                                                                                                                                                                                                                                                                                                                                                                                                                                                  |                                       |                                                                                                                 | Shower<br>Collection                  |
| A second |                                       |                                                                                                                 |                                       |
| 4"x4" Full C.P                                                                                                                                                                                                                                                                                                                                                                                                                                                                                                                                                                                                                                                                                                                                                                                                                                                                                                                                                                                                                                                                                                                                                                                                                                                                                                                                                                                                                                                                                                                                                                                                                                                                                                                                                                                                                                                                                                                                                                                                                                                                                                                | 4"x4" Galaxy                          | 4"x4" Jaquar                                                                                                    | 4"x4" Pearl                           |
|                                                                                                                                                                                                                                                                                                                                                                                                                                                                                                                                                                                                                                                                                                                                                                                                                                                                                                                                                                                                                                                                                                                                                                                                                                                                                                                                                                                                                                                                                                                                                                                                                                                                                                                                                                                                                                                                                                                                                                                                                                                                                                                               |                                       | The second se |                                       |
| 4"x4" Platina                                                                                                                                                                                                                                                                                                                                                                                                                                                                                                                                                                                                                                                                                                                                                                                                                                                                                                                                                                                                                                                                                                                                                                                                                                                                                                                                                                                                                                                                                                                                                                                                                                                                                                                                                                                                                                                                                                                                                                                                                                                                                                                 | 4"x4" Platina 2                       | 4"x4" Platina 3                                                                                                 | 4"x4" Prince                          |
|                                                                                                                                                                                                                                                                                                                                                                                                                                                                                                                                                                                                                                                                                                                                                                                                                                                                                                                                                                                                                                                                                                                                                                                                                                                                                                                                                                                                                                                                                                                                                                                                                                                                                                                                                                                                                                                                                                                                                                                                                                                                                                                               |                                       |                                                                                                                 | · · · · · · · · · · · · · · · · · · · |
| 4" Plaze                                                                                                                                                                                                                                                                                                                                                                                                                                                                                                                                                                                                                                                                                                                                                                                                                                                                                                                                                                                                                                                                                                                                                                                                                                                                                                                                                                                                                                                                                                                                                                                                                                                                                                                                                                                                                                                                                                                                                                                                                                                                                                                      | Perry                                 | 6" Round                                                                                                        | 4"x4" ABS Sandwich                    |
|                                                                                                                                                                                                                                                                                                                                                                                                                                                                                                                                                                                                                                                                                                                                                                                                                                                                                                                                                                                                                                                                                                                                                                                                                                                                                                                                                                                                                                                                                                                                                                                                                                                                                                                                                                                                                                                                                                                                                                                                                                                                                                                               | A A A A A A A A A A A A A A A A A A A |                                                                                                                 |                                       |
| 4"x4" S.S Sandwich                                                                                                                                                                                                                                                                                                                                                                                                                                                                                                                                                                                                                                                                                                                                                                                                                                                                                                                                                                                                                                                                                                                                                                                                                                                                                                                                                                                                                                                                                                                                                                                                                                                                                                                                                                                                                                                                                                                                                                                                                                                                                                            | 6"x6" S.S Sandwich                    | 6"x6" Galaxy                                                                                                    | 6"x6" Jaquar                          |
| The second se                                                                                                                                                                                                                                                                                                                                                                                                                                                                                                                                                                                                                                                                                                                                                                                                                                                                                                                                                                                                                                                                                                                                                                                                                                                                                                                                                                                                                                                                                                                                                                                                                                                                                                                                                                                                                                                                                                                                                                                                               |                                       | CULUID                                                                                                          | CIIIIIII                              |
| 6"x6"Platina                                                                                                                                                                                                                                                                                                                                                                                                                                                                                                                                                                                                                                                                                                                                                                                                                                                                                                                                                                                                                                                                                                                                                                                                                                                                                                                                                                                                                                                                                                                                                                                                                                                                                                                                                                                                                                                                                                                                                                                                                                                                                                                  | 8"x8" Jaquar                          | 6"x8"                                                                                                           | 3"x5"                                 |

# Brass Shower

Queen

Dyna

Pearl

Platina

Plaza

Perry

Sonet