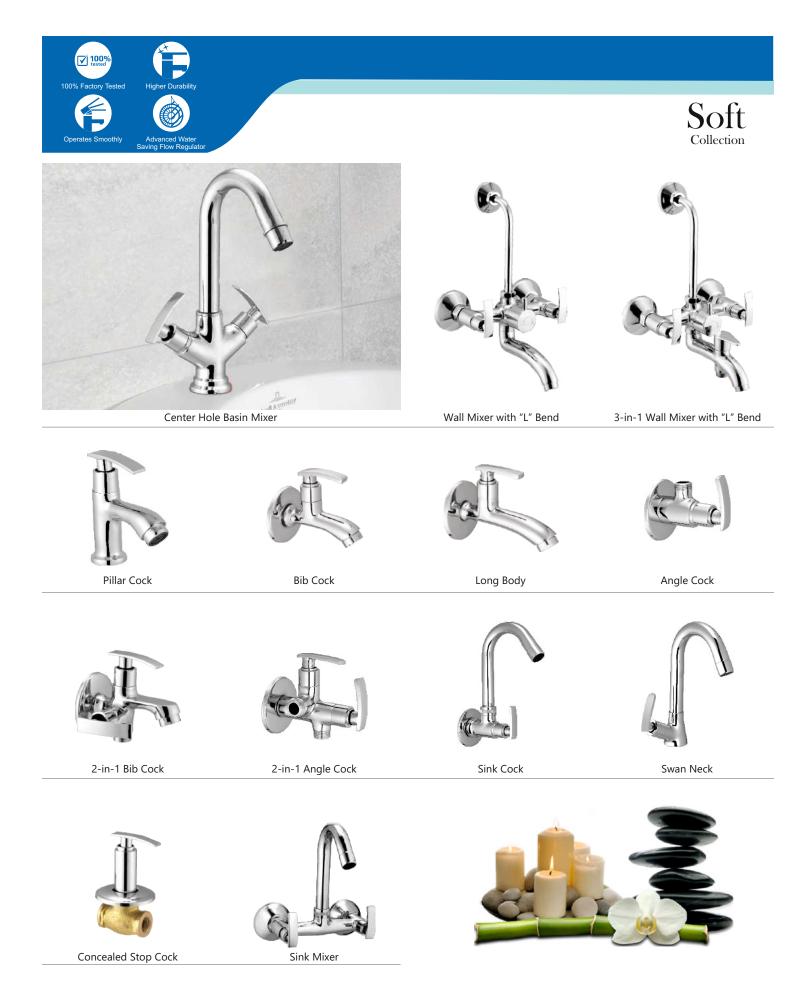

| - | 43    |
| Single Lever Basin Mixer | - | 44    |
| Divertor & Spout         | - | 45    |
| Rain Shower              | - | 46    |
| Shower                   | _ | 47-48 |
| Brass Shower             | _ | 49    |
| Brass Health Faucet      | - | 50    |
| Bath Set Economy         | - | 51    |
| Flush Cock               | - | 52    |
| Metropol Push Valve      | - | 53    |
| Flexible Spout           | - | 54    |
| Accessories              | - | 55-56 |
|                          |   |       |











Single Lever Basin Mixer



Pillar Cock

Bib Cock

Long Body

Angle Cock

3-in-1 Wall Mixer with "L" Bend







2-in-1 Bib Cock



2-in-1 Angle Cock



Sink Cock



Wall Mixer with "L" Bend

Swan Neck



Sink Mixer

































































PG-35











PG-40



PG-41





Center Hole Basin Mixer

Angle Cock

2-in-1 Bib Cock

2-in-1 Angle Cock







Pillar Cock







Bib Cock

2-in-1 Bib Cock



Long Body

2-in-1 Angle Cock



## Single Lever Basin Mixer













Vignet

Fusion

Ornamix

### Tall Boy Pillar Cock 9" / 12" / 15"









Alive Rays Fusion Ornamix





# Divertor & Spout



Divertor Body 5-way | 4-way (Hi-Flow, 46mm)



Divertor Body 5-Way | 4-way(40mm)



Wall Mounted Body



Ornamix Tip-Ton Spout Skoda Tip-Ton Spout

Alive Tip-Ton Spout

Premium Tip-Ton Spout



### Rain Shower



### Simple But Special

| ******** | -           |         |            |
|----------|-------------|---------|------------|
| ******** | 1           |         |            |
| ******** | 1           |         |