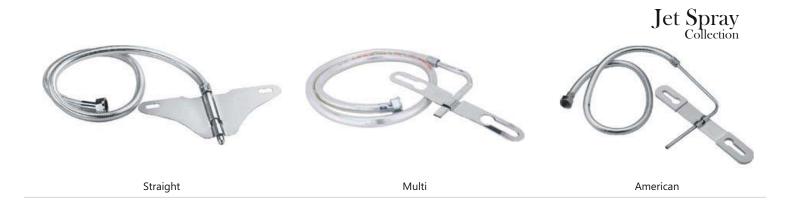

| 8"x8" Jaquar                          | 6"x8"                                                                                                           | 3"x5"                                 |



# Brass Shower







Queen



Dyna

Pearl

Platina



Plaza







Perry

Sonet

Kia









Jester

Rody

Galaxy

Raja







### ABS Health Faucet









### Flush Cock









Flush Cock Med.

Flush Cock Fighter

Flush Cock Heavy

Flush Cock Jumbo



Flush Cock Dove

Flush Cock Fusion

Flush Cock Orio

Flush Cock Magic

Flush Cock Golf

### Waste Coupling



Waste Coupling Brass/Med.





Urinal Doom Waste Coupling



Pop-up Waste Coupling





# Flexible Spout

\* Available in all Types of Colors





Sink Cock Soft

Swan Neck Soft





Sink Cock Vignet

Swan Neck Vignet



Sink Cock Dual Flow Vignet

Swan Neck Dual Flow Vignet



Sink Mixer Multi Flow Ornamix







# LAJPAT RAI & SONS