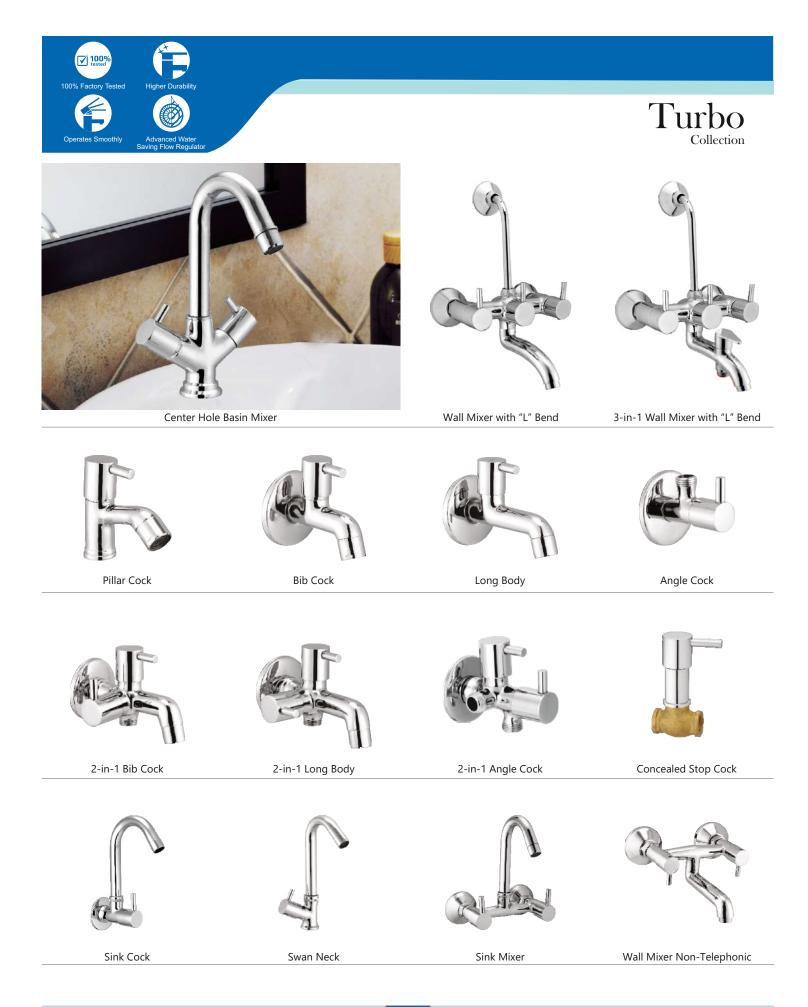

| XXXXX |
|-------|
|       |

| Nano                     | - | 30    |
|--------------------------|---|-------|
| Apollo                   | - | 31    |
| Luxury                   | - | 32    |
| Hexa                     | - | 33    |
| Dove                     | - | 34    |
| Soft                     | - | 35    |
| Rio                      | - | 36    |
| Turbo                    | - | 37    |
| Waterfall                | - | 38    |
| Vignet                   | - | 39    |
| Metro                    | - | 40    |
| Prime                    | - | 41    |
| Conti.                   | - | 42    |
| Deluxe & Society         | - | 43    |
| Single Lever Basin Mixer | - | 44    |
| Divertor & Spout         | - | 45    |
| Rain Shower              | - | 46    |
| Shower                   | _ | 47-48 |
| Brass Shower             | _ | 49    |
| Brass Health Faucet      | - | 50    |
| Bath Set Economy         | - | 51    |
| Flush Cock               | - | 52    |
| Metropol Push Valve      | - | 53    |
| Flexible Spout           | - | 54    |
| Accessories              | - | 55-56 |
|                          |   |       |