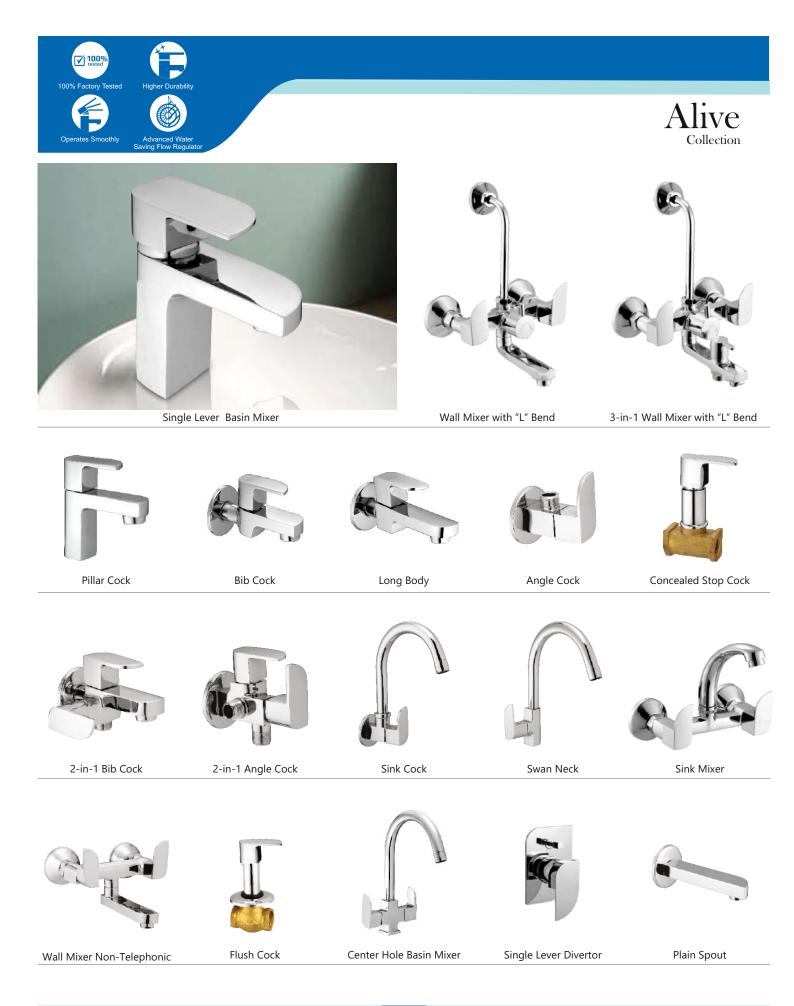

| - | 42    |
| Deluxe & Society         | - | 43    |
| Single Lever Basin Mixer | - | 44    |
| Divertor & Spout         | - | 45    |
| Rain Shower              | - | 46    |
| Shower                   | _ | 47-48 |
| Brass Shower             | _ | 49    |
| Brass Health Faucet      | - | 50    |
| Bath Set Economy         | - | 51    |
| Flush Cock               | - | 52    |
| Metropol Push Valve      | - | 53    |
| Flexible Spout           | - | 54    |
| Accessories              | - | 55-56 |
|                          |   |       |











Single Lever Basin Mixer



Pillar Cock

Bib Cock

Long Body

Angle Cock

3-in-1 Wall Mixer with "L" Bend







2-in-1 Bib Cock



2-in-1 Angle Cock



Sink Cock



Wall Mixer with "L" Bend

Swan Neck



Sink Mixer

































































PG-35











PG-40



PG-41





Center Hole Basin Mixer

Angle Cock

2-in-1 Bib Cock

2-in-1 Angle Cock







Pillar Cock







Bib Cock

2-in-1 Bib Cock



Long Body

2-in-1 Angle Cock



## Single Lever Basin Mixer













Vignet

Fusion

Ornamix

### Tall Boy Pillar Cock 9" / 12" / 15"









Alive Rays Fusion Ornamix





# Divertor & Spout



Divertor Body 5-way | 4-way (Hi-Flow, 46mm)



Divertor Body 5-Way | 4-way(40mm)



Wall Mounted Body



Ornamix Tip-Ton Spout Skoda Tip-Ton Spout

Alive Tip-Ton Spout

Premium Tip-Ton Spout



### Rain Shower



### Simple But Special

| ******** | -           |         |            |
|----------|-------------|---------|------------|
| ******** | 1           |         |