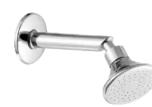

| 8"x8" Jaquar                          | 6"x8"                                                                                                           | 3"x5"                                 |



# Brass Shower







Queen



Dyna

Pearl

Platina



Plaza







Perry

Sonet

Kia









Jester

Rody

Galaxy

Raja







### ABS Health Faucet









### Flush Cock









Flush Cock Med.

Flush Cock Fighter

Flush Cock Heavy

Flush Cock Jumbo



Flush Cock Dove

Flush Cock Fusion

Flush Cock Orio

Flush Cock Magic

Flush Cock Golf

### Waste Coupling



Waste Coupling Brass/Med.





Urinal Doom Waste Coupling



Pop-up Waste Coupling





# Flexible Spout

\* Available in all Types of Colors





Sink Cock Soft

Swan Neck Soft





Sink Cock Vignet

Swan Neck Vignet



Sink Cock Dual Flow Vignet

Swan Neck Dual Flow Vignet



Sink Mixer Multi Flow Ornamix







# LAJPAT RAI & SONS