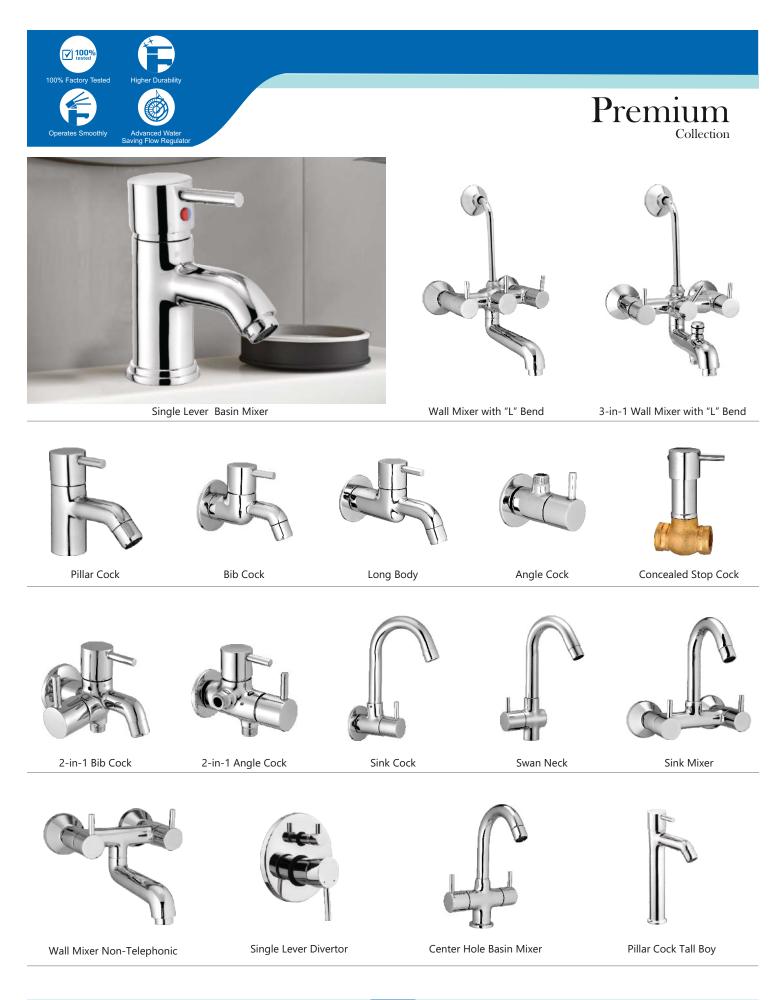

Single Lever Basin Mixer

Pillar Cock

Bib Cock

Long Body

Angle Cock

3-in-1 Wall Mixer with "L" Bend

2-in-1 Bib Cock

2-in-1 Angle Cock

Sink Cock

Wall Mixer with "L" Bend

Swan Neck

Sink Mixer

PG-35

PG-40

PG-41

Center Hole Basin Mixer

Angle Cock

2-in-1 Bib Cock

2-in-1 Angle Cock

Pillar Cock

Bib Cock

2-in-1 Bib Cock

Long Body

2-in-1 Angle Cock