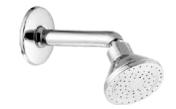

| 8"x8" Jaquar                          | 6"x8"                                                                                                           | 3"x5"                                 |



# Brass Shower







Queen



Dyna

Pearl

Platina



Plaza







Perry

Sonet

Kia









Jester

Rody

Galaxy

Raja







### ABS Health Faucet









### Flush Cock









Flush Cock Med.

Flush Cock Fighter

Flush Cock Heavy

Flush Cock Jumbo



Flush Cock Dove

Flush Cock Fusion

Flush Cock Orio

Flush Cock Magic

Flush Cock Golf

### Waste Coupling



Waste Coupling Brass/Med.





Urinal Doom Waste Coupling



Pop-up Waste Coupling





# Flexible Spout

\* Available in all Types of Colors





Sink Cock Soft

Swan Neck Soft





Sink Cock Vignet

Swan Neck Vignet



Sink Cock Dual Flow Vignet

Swan Neck Dual Flow Vignet



Sink Mixer Multi Flow Ornamix







# LAJPAT RAI & SONS