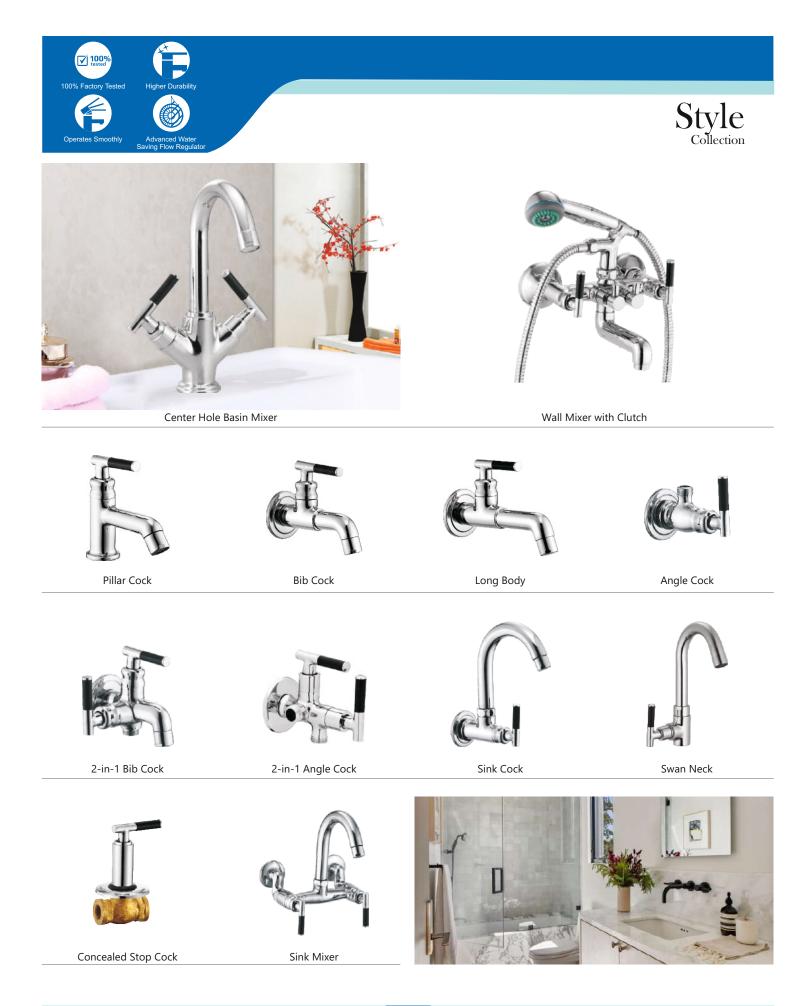

- | 42    |
| Deluxe & Society         | - | 43    |
| Single Lever Basin Mixer | - | 44    |
| Divertor & Spout         | - | 45    |
| Rain Shower              | - | 46    |
| Shower                   | _ | 47-48 |
| Brass Shower             | _ | 49    |
| Brass Health Faucet      | - | 50    |
| Bath Set Economy         | - | 51    |
| Flush Cock               | - | 52    |
| Metropol Push Valve      | - | 53    |
| Flexible Spout           | - | 54    |
| Accessories              | - | 55-56 |
|                          |   |       |











Single Lever Basin Mixer



Pillar Cock

Bib Cock

Long Body

Angle Cock

3-in-1 Wall Mixer with "L" Bend







2-in-1 Bib Cock



2-in-1 Angle Cock



Sink Cock



Wall Mixer with "L" Bend

Swan Neck



Sink Mixer

































































PG-35











PG-40



PG-41





Center Hole Basin Mixer

Angle Cock

2-in-1 Bib Cock

2-in-1 Angle Cock







Pillar Cock







Bib Cock

2-in-1 Bib Cock



Long Body

2-in-1 Angle Cock



## Single Lever Basin Mixer













Vignet

Fusion

Ornamix

### Tall Boy Pillar Cock 9" / 12" / 15"









Alive Rays Fusion Ornamix





# Divertor & Spout



Divertor Body 5-way | 4-way (Hi-Flow, 46mm)



Divertor Body 5-Way | 4-way(40mm)



Wall Mounted Body



Ornamix Tip-Ton Spout Skoda Tip-Ton Spout

Alive Tip-Ton Spout

Premium Tip-Ton Spout



### Rain Shower



### Simple But Special

| ******** | -           |         |            |
|----------|-------------|---------|------------|
| ******** | 1           |         |            |
| ********