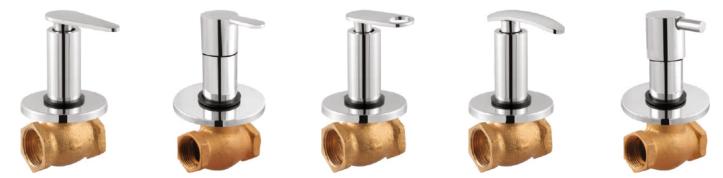

Single Lever Basin Mixer

Pillar Cock

Bib Cock

Long Body

Angle Cock

3-in-1 Wall Mixer with "L" Bend

2-in-1 Bib Cock

2-in-1 Angle Cock

Sink Cock

Wall Mixer with "L" Bend

Swan Neck

Sink Mixer

PG-35

PG-40

PG-41

Center Hole Basin Mixer

Angle Cock

2-in-1 Bib Cock

2-in-1 Angle Cock

Pillar Cock

Bib Cock

2-in-1 Bib Cock

Long Body

2-in-1 Angle Cock

## Single Lever Basin Mixer

Vignet

Fusion

Ornamix