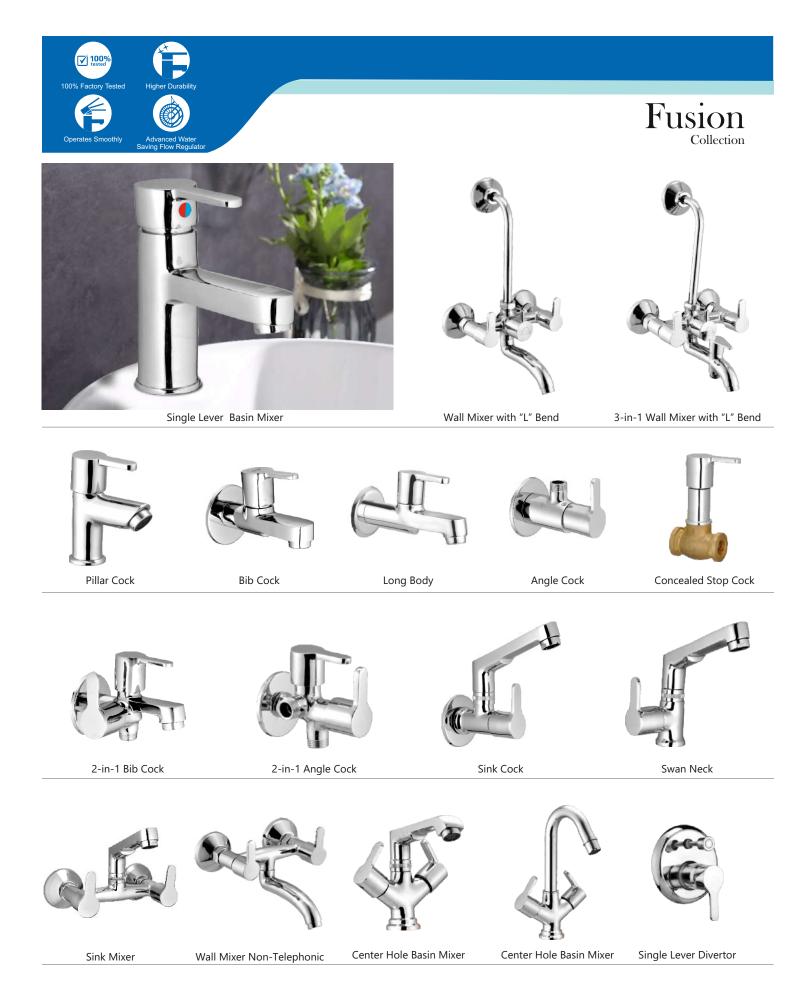

Single Lever Basin Mixer

Pillar Cock

Bib Cock

Long Body

Angle Cock

3-in-1 Wall Mixer with "L" Bend

2-in-1 Bib Cock

2-in-1 Angle Cock

Sink Cock

Wall Mixer with "L" Bend

Swan Neck

Sink Mixer

PG-35

PG-40

PG-41

Center Hole Basin Mixer

Angle Cock

2-in-1 Bib Cock

2-in-1 Angle Cock

Pillar Cock

Bib Cock

2-in-1 Bib Cock

Long Body

2-in-1 Angle Cock

## Single Lever Basin Mixer

Vignet

Fusion

Ornamix