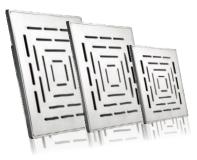

Ultra Slim 4"x4" / 6"x6" / 8"x8"

Maze 4"x4" / 6"x6" / 8"x8"

Sandwich 4"x4" / 6"x6" / 8"x8" / 12"x12"

Crossflow 4"x4" / 6"x6" / 8"x8" / 12"x12"

| 100% Factory Tested                                                                                                                                                                                                                                                                                                                                                                                                                                                                                                                                                                                                                                                                                                                                                                                                                                                                                                                                                                                                                                                                                                                                                                                                                                                                                                                                                                                                                                                                                                                                                                                                                                                                                                                                                                                                                                                                                                                                                                                                                                                                                                           |                                       |                                                                                                                 |                                       |
|-------------------------------------------------------------------------------------------------------------------------------------------------------------------------------------------------------------------------------------------------------------------------------------------------------------------------------------------------------------------------------------------------------------------------------------------------------------------------------------------------------------------------------------------------------------------------------------------------------------------------------------------------------------------------------------------------------------------------------------------------------------------------------------------------------------------------------------------------------------------------------------------------------------------------------------------------------------------------------------------------------------------------------------------------------------------------------------------------------------------------------------------------------------------------------------------------------------------------------------------------------------------------------------------------------------------------------------------------------------------------------------------------------------------------------------------------------------------------------------------------------------------------------------------------------------------------------------------------------------------------------------------------------------------------------------------------------------------------------------------------------------------------------------------------------------------------------------------------------------------------------------------------------------------------------------------------------------------------------------------------------------------------------------------------------------------------------------------------------------------------------|---------------------------------------|-----------------------------------------------------------------------------------------------------------------|---------------------------------------|
| Operates Smoothly<br>Advanced Water<br>Saving Flow Regulator                                                                                                                                                                                                                                                                                                                                                                                                                                                                                                                                                                                                                                                                                                                                                                                                                                                                                                                                                                                                                                                                                                                                                                                                                                                                                                                                                                                                                                                                                                                                                                                                                                                                                                                                                                                                                                                                                                                                                                                                                                                                  |                                       |                                                                                                                 | Shower<br>Collection                  |
| A second |                                       |                                                                                                                 |                                       |
| 4"x4" Full C.P                                                                                                                                                                                                                                                                                                                                                                                                                                                                                                                                                                                                                                                                                                                                                                                                                                                                                                                                                                                                                                                                                                                                                                                                                                                                                                                                                                                                                                                                                                                                                                                                                                                                                                                                                                                                                                                                                                                                                                                                                                                                                                                | 4"x4" Galaxy                          | 4"x4" Jaquar                                                                                                    | 4"x4" Pearl                           |
|                                                                                                                                                                                                                                                                                                                                                                                                                                                                                                                                                                                                                                                                                                                                                                                                                                                                                                                                                                                                                                                                                                                                                                                                                                                                                                                                                                                                                                                                                                                                                                                                                                                                                                                                                                                                                                                                                                                                                                                                                                                                                                                               |                                       | The second se |                                       |
| 4"x4" Platina                                                                                                                                                                                                                                                                                                                                                                                                                                                                                                                                                                                                                                                                                                                                                                                                                                                                                                                                                                                                                                                                                                                                                                                                                                                                                                                                                                                                                                                                                                                                                                                                                                                                                                                                                                                                                                                                                                                                                                                                                                                                                                                 | 4"x4" Platina 2                       | 4"x4" Platina 3                                                                                                 | 4"x4" Prince                          |
|                                                                                                                                                                                                                                                                                                                                                                                                                                                                                                                                                                                                                                                                                                                                                                                                                                                                                                                                                                                                                                                                                                                                                                                                                                                                                                                                                                                                                                                                                                                                                                                                                                                                                                                                                                                                                                                                                                                                                                                                                                                                                                                               |                                       |                                                                                                                 | · · · · · · · · · · · · · · · · · · · |
| 4" Plaze                                                                                                                                                                                                                                                                                                                                                                                                                                                                                                                                                                                                                                                                                                                                                                                                                                                                                                                                                                                                                                                                                                                                                                                                                                                                                                                                                                                                                                                                                                                                                                                                                                                                                                                                                                                                                                                                                                                                                                                                                                                                                                                      | Perry                                 | 6" Round                                                                                                        | 4"x4" ABS Sandwich                    |
|                                                                                                                                                                                                                                                                                                                                                                                                                                                                                                                                                                                                                                                                                                                                                                                                                                                                                                                                                                                                                                                                                                                                                                                                                                                                                                                                                                                                                                                                                                                                                                                                                                                                                                                                                                                                                                                                                                                                                                                                                                                                                                                               | A A A A A A A A A A A A A A A A A A A |                                                                                                                 |                                       |
| 4"x4" S.S Sandwich                                                                                                                                                                                                                                                                                                                                                                                                                                                                                                                                                                                                                                                                                                                                                                                                                                                                                                                                                                                                                                                                                                                                                                                                                                                                                                                                                                                                                                                                                                                                                                                                                                                                                                                                                                                                                                                                                                                                                                                                                                                                                                            | 6"x6" S.S Sandwich                    | 6"x6" Galaxy                                                                                                    | 6"x6" Jaquar                          |
| The second se                                                                                                                                                                                                                                                                                                                                                                                                                                                                                                                                                                                                                                                                                                                                                                                                                                                                                                                                                                                                                                                                                                                                                                                                                                                                                                                                                                                                                                                                                                                                                                                                                                                                                                                                                                                                                                                                                                                                                                                                               |                                       | CULUID                                                                                                          | CIIIIIII                              |
| 6"x6"Platina                                                                                                                                                                                                                                                                                                                                                                                                                                                                                                                                                                                                                                                                                                                                                                                                                                                                                                                                                                                                                                                                                                                                                                                                                                                                                                                                                                                                                                                                                                                                                                                                                                                                                                                                                                                                                                                                                                                                                                                                                                                                                                                  | 8"x8" Jaquar                          | 6"x8"                                                                                                           | 3"x5"                                 |