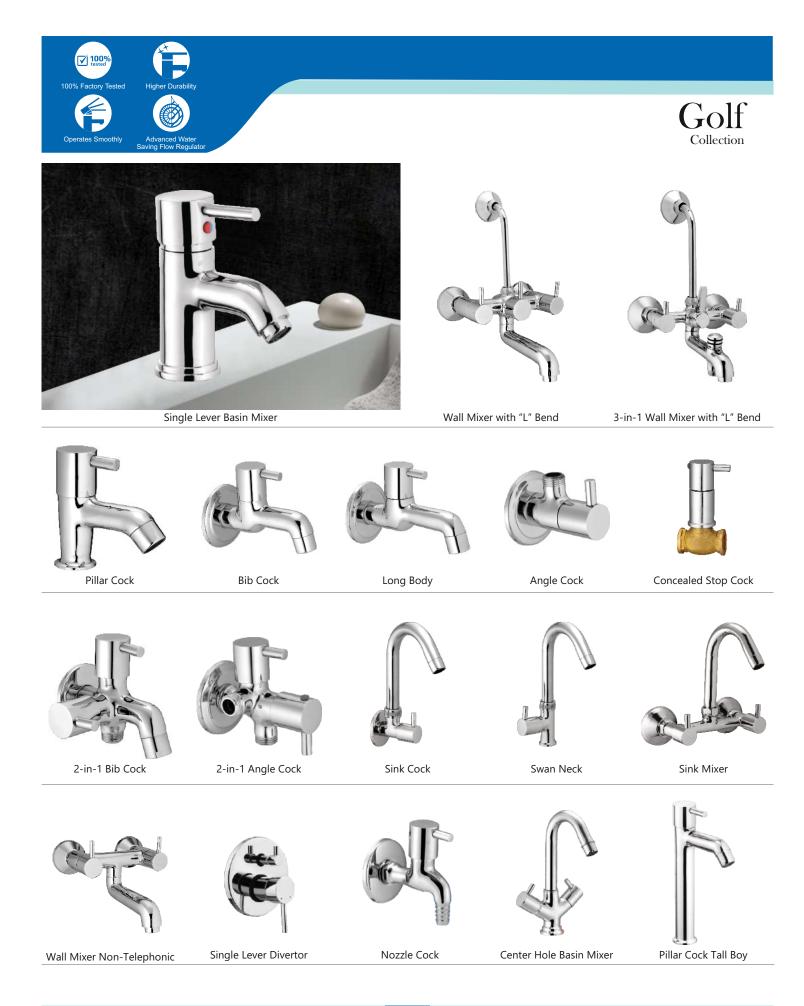

Single Lever Basin Mixer

Pillar Cock

Bib Cock

Long Body

Angle Cock

3-in-1 Wall Mixer with "L" Bend

2-in-1 Bib Cock

2-in-1 Angle Cock